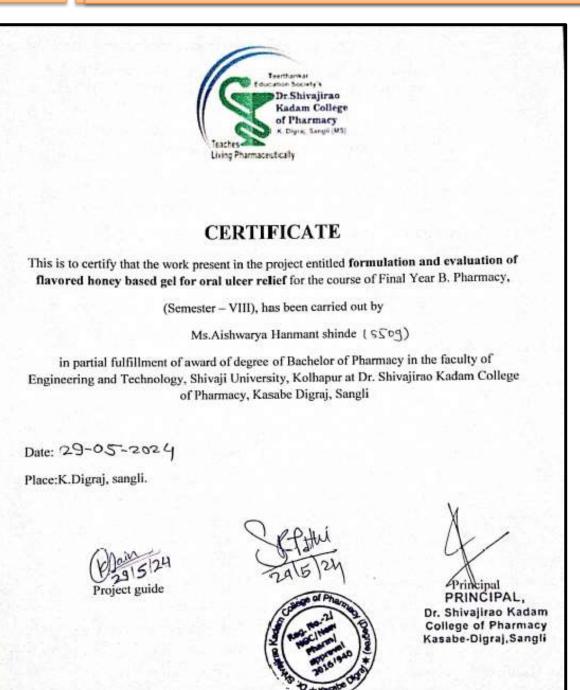

war Sanika Sudhir in partial fulfillment of award of degree of Bachelor of Pharmacy in the faculty of Engineering and Technology, Shivaji University, Kolhapur at Dr. Shivajirao Kadam College of Pharmacy, Kasabe Digraj, Sangli Date: 28/05/2024 Place: K.Digraj Principal External Project Guide PRINCIPAL Dr. A.V. Dale Dr. Shivajirao Katlam College of Pharmacy Kasabe-Digraj, Sangli Dr. Shivajirao Kadam College of Pharmacy Kasabe-Digraj, Sangli Page.2



# **CRITERION 1: CURRICULAR ASPECTS**





### **CRITERION 1: CURRICULAR ASPECTS**







# **CRITERION 1: CURRICULAR ASPECTS**





# **CRITERION 1: CURRICULAR ASPECTS**





# **CRITERION 1: CURRICULAR ASPECTS**





# **CRITERION 1: CURRICULAR ASPECTS**





# **CRITERION 1: CURRICULAR ASPECTS**





#### **CRITERION 1: CURRICULAR ASPECTS**





# **CRITERION 1: CURRICULAR ASPECTS**





# **CRITERION 1: CURRICULAR ASPECTS**





# **CRITERION 1: CURRICULAR ASPECTS**

1.3 Curriculum Enrichment



# CERTIFICATE

This is to certify that the work present in the project entitled

Formulation and Evaluation of Anti-Acne Facewash Enriched With Natural Goodness

For the course of Final Year B. Pharmacy,

(Semester - VIII), has been carried out by

#### MISS. SHINDE MAITHILI GANPATI

in partial fulfillment of award of degree of Bachelor of Pharmacy in the faculty of Engineering and Technology, Shivaji University, Kolhapur at Dr. Shivajirao Kadam College of Pharmacy, Kasabe Digraj, Sangli

Date:29 May 2024

Place: Kasabe Digraj

Ms. Vinanti D. Mudgal.



Principal

PRINCIPAL, Dr. Shivajirao Kadam College of Pharmacy Kasabe-Digraj, Sang