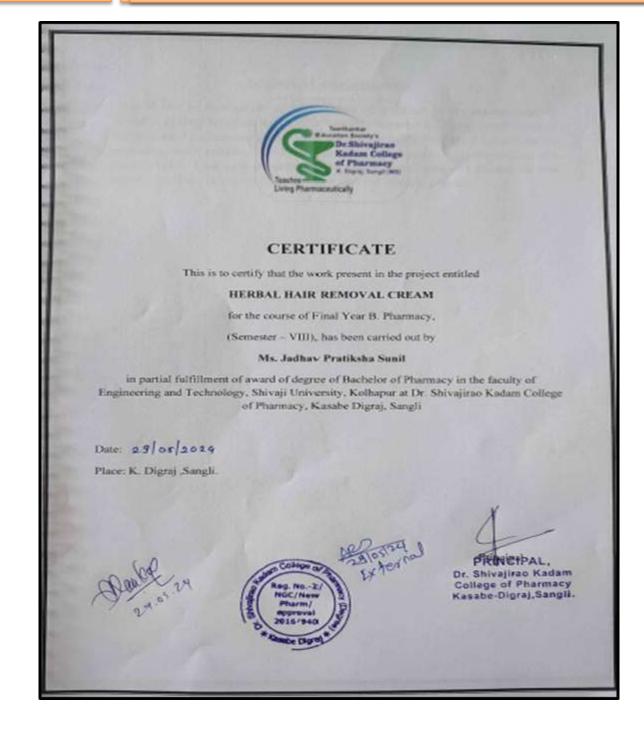

# CERTIFICATE

This is to certify that the work present in the project entitled

# HERBAL HAIR REMOVAL CREAM

for the course of Final Year B. Pharmacy,

(Semester - VIII), has been carried out by

# Ms. Gidde Sakshi Sharad

in partial fulfillment of award of degree of Bachelor of Pharmacy in the faculty of Engineering and Technology, Shivaji University, Kolhapur at Dr. Shivajirao Kadam College of Pharmacy, Kasabe Digraj, Sangli

Date: 29 -5-24

Place: K. Digraj ,Sangli.

Stoular 27.05. 24

Principal

PRINCIPAL, Dr. Shivajitao Kadam College of Pharmacy Kasabe-D trai, Sangli

ACKNOWLEDGEMENTS (if any)