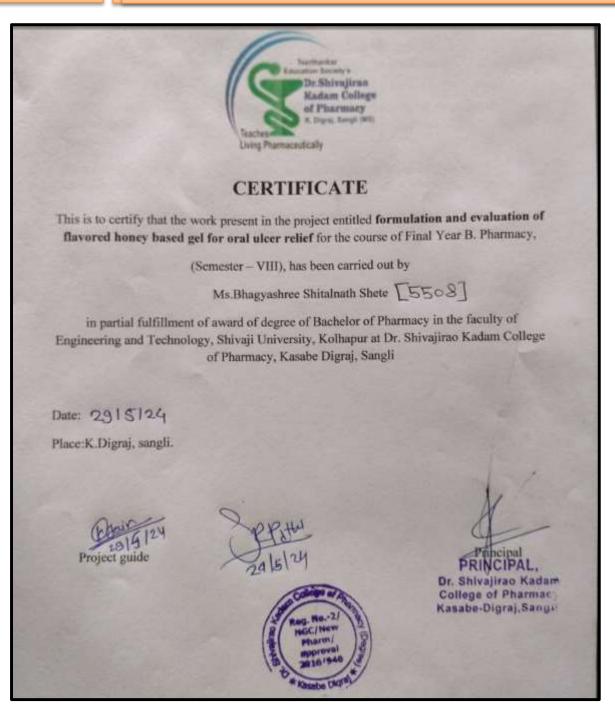

mester-VIII), has been carried out by Miss, Pawar Sanika Sudhir in partial fulfillment of award of degree of Bachelor of Pharmacy in the faculty of Engineering and Technology, Shivaji University, Kolhapur at Dr. Shivajirao Kadam College of Pharmacy, Kasabe Digraj, Sangli Date: 28/05/2024 Place: K.Digraj Principal External Project Guide PRINCIPAL Dr. A.V. Dale Dr. Shivajirao Katlam College of Pharmacy Kasabe-Digraj, Sangli Dr. Shivajirao Kadam College of Pharmacy Kasabe-Digraj, Sangli Page.2



# **CRITERION 1: CURRICULAR ASPECTS**





### **CRITERION 1: CURRICULAR ASPECTS**







# **CRITERION 1: CURRICULAR ASPECTS**





# **CRITERION 1: CURRICULAR ASPECTS**





# **CRITERION 1: CURRICULAR ASPECTS**





# **CRITERION 1: CURRICULAR ASPECTS**





# **CRITERION 1: CURRICULAR ASPECTS**





#### **CRITERION 1: CURRICULAR ASPECTS**





# **CRITERION 1: CURRICULAR ASPECTS**





# **CRITERION 1: CURRICULAR ASPECTS**





# **CRITERION 1: CURRICULAR ASPECTS**

1.3 Curriculum Enrichment



# CERTIFICATE

This is to certify that the work present in the project entitled

Formulation and Evaluation of Anti-Acne Facewash Enriched With Natural Goodness

For the course of Final Year B. Pharmacy,

(Semester - VIII), has been carried out by

#### MISS. SHINDE MAITHILI GANPATI

in partial fulfillment of award of degree of Bachelor of Pharmacy in the faculty of Engineering and Technology, Shivaji University, Kolhapur at Dr. Shivajirao Kadam College of Pharmacy, Kasabe Digraj, Sangli

Date:29 May 2024

Place: Kasabe Digraj

Ms. Vinanti D. Mudgal.



Principal

PRINCIPAL, Dr. Shivajirao