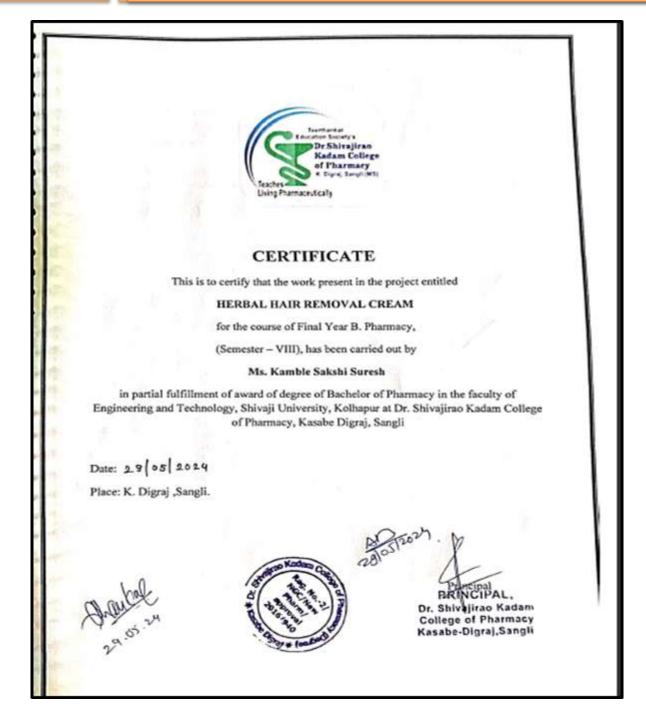

# CERTIFICATE

This is to certify that the work present in the project entitled

# HERBAL HAIR REMOVAL CREAM

for the course of Final Year B. Pharmacy,

(Semester - VIII), has been carried out by

Date: 29 -5-24

Place: K. Digraj ,Sangli.

Stoular 27.05. 24

Principal

PRINCIPAL, Dr. Shivajitao Kadam College of Pharmacy Kasabe-D trai, Sangli

ACKNOWLEDGEMENTS (if any)