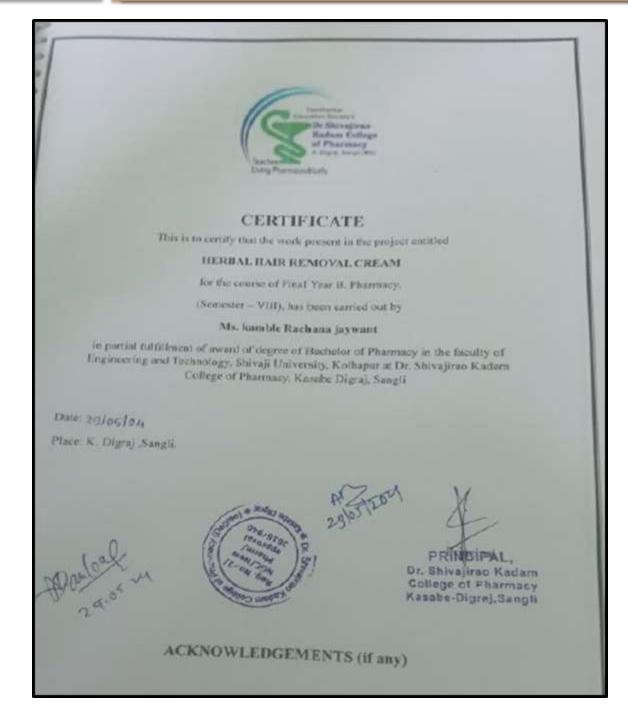

# CERTIFICATE

This is to certify that the work present in the project entitled

# HERBAL HAIR REMOVAL CREAM

for the course of Final Year B. Pharmacy,

(Semester - VIII), has been carried out by

# Ms. Gidde Sakshi Sharad

in partial fulfillment of award of degree of Bachelor of Pharmacy in the faculty of Engineering and Technology, Shivaji University, Kolhapur at Dr. Shivajirao Kadam College of Pharmacy, Kasabe Digraj, Sangli

Date: 29 -5-24

Place: K. Digraj ,Sangli.

Stoular 27.05. 24

Principal

PRINCIPAL, Dr. Shivajitao Kadam College of Pharmacy Kasabe-D trai, Sangli

ACKNOWLEDGEMENTS (if any)