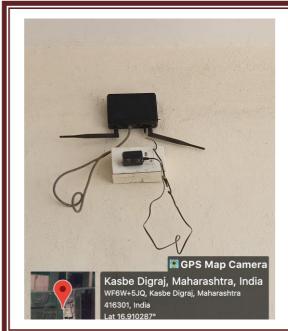

## Dr. Shivajirao Kadam College of Pharmacy, Kasabe Digraj

CRITERION 4- INFRASTRUCTURE AND LEARNING RESOURCES

4.3: IT Infrastructure

## **CCTV**

Signed by: Sidharth Patil Reason: NAAC Location: Kasabe Digraj Date: 26-Jun-2023 (02:29 PM)