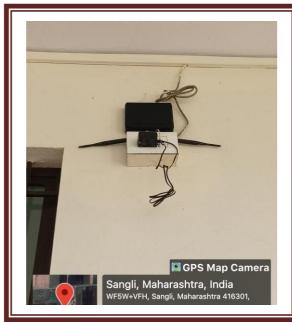

## Dr. Shivajirao Kadam College of Pharmacy, Kasabe Digraj

CRITERION 4- INFRASTRUCTURE AND LEARNING RESOURCES

4.3: IT Infrastructure

## **CCTV**

Signed by: Sidharth Patil Reason: NAAC Location: Kasabe Digraj Date: 26-Jun-2023 (02:29 PM)