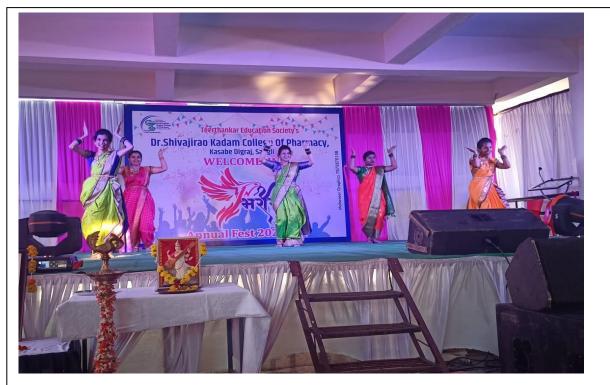

rincipal,

Dr.Shivajirao Kadam College of Pharmacy (Degree Baganwat,Kasabe Digraj,Tal.Miraj,Dist,Sangli,

T. Y. B. Pharm Girl Performing a Maharashtra Traditional Dance Form

#### T. Y. B. Pharm Students performing Fashion Show on Different Traditions in India

S. Y. B. Pharm Students performing a dance on Bollywood Number

> Criterion 7: Institutional Values & Best Practices 7.1.4 Institutional Efforts for Inclusive Environment