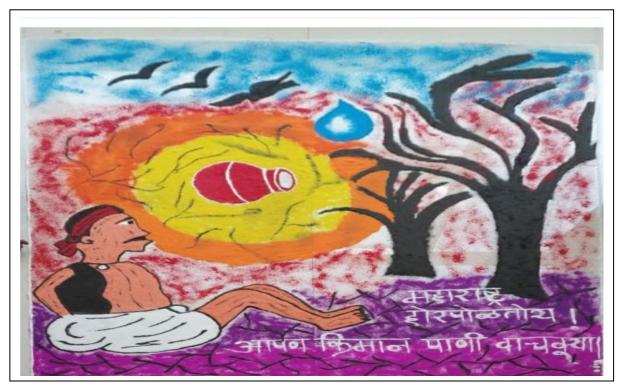

## **Rangoli** Competition

Criterion 7: Institutional Values & Best Practices 7.1.4 Institutional Efforts for Inclusive Environment

#### Rangoli by Ms. Aishwarya Madan Edake

## Rangoli by Ms. Saloni Dilip Lokhande

Criterion 7: Institutional Values & Best Practices 7.1.4 Institutional Efforts for Inclusive Environment

#### Summary:

Rangoli Competition was arranged on 27/05/2022 at 2.00 pm. Total 12 students participated in the competition. Such competition shows off their artistic skills. The participants showcased their artistic skills. The Rangoli Competition was successfully completed under the guidance of Principal, SKCP Kasabe digraj. Rangoli Competition results are as follows:

| Sr. No. | Student Name           | Class             | Result |
|---------|------------------------|-------------------|--------|
| 1.      | Saloni Dilip Lokhande  | T. Y. B. Pharm    | Winner |
| 2.      | Aishwariya Madan Edake | Final Y. B. Pharm | Runner |