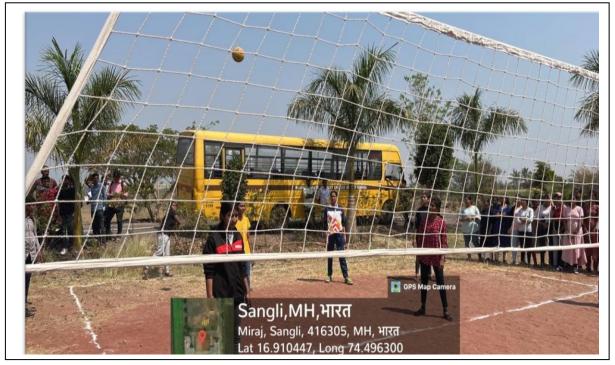

arm Third Year  | Mr.Sanket Aitawade          | Miss Komal Adsule     |
| 6          | B.Pharm Final Year  | Mr.Bhramhanspati<br>Lengare | Miss Sahista Mulani   |
| 7          | M.Pharm First Year  | Mr.Aaditya Chayani          | Miss Kshitija Desai   |



rincipal,

Dr.Shivajirao Kadam College of Pharmacy (Degree Baganwat,Kasabe Digraj,Tal.Miraj,Dist,Sangli,



T. Y. B. Pharm Girl Performing a Maharashtra Traditional Dance Form





#### T. Y. B. Pharm Students performing Fashion Show on Different Traditions in India



S. Y. B. Pharm Students performing a dance on Bollywood Number





> Criterion 7: Institutional Values & Best Practices 7.1.4 Institutional Efforts for Inclusive Environment

# **Boys Cricket**



# **Girls** Cricket





## **Boys Volleyball**



# **Girls Throw Ball**





> Criterion 7: Institutional Values & Best Practices 7.1.4 Institutional Efforts for Inclusive Environment

#### **Boys Carrom**



# Girls Carrom





> Criterion 7: Institutional Values & Best Practices 7.1.4 Institutional Efforts for Inclusive Environment

#### **Boys Chess**



# **Girls Chess**





Criterion 7: Institutional Values & Best Practices

7.1.4 Institutional Efforts for Inclusive Environment

#### **Report on Sports Activity**



frolicsome atmosphere. The sports week started at 9:00 a.m. with an inaugural session and was inaugurated by the Hon. Principal Dr. S. M. Patil, Training and Placement Officer Dr. H. A. Patil, and Academic In charge Mr. S. J. Joshi.

Our college has organized different sports activities for students. Many of students enthusiastically participa