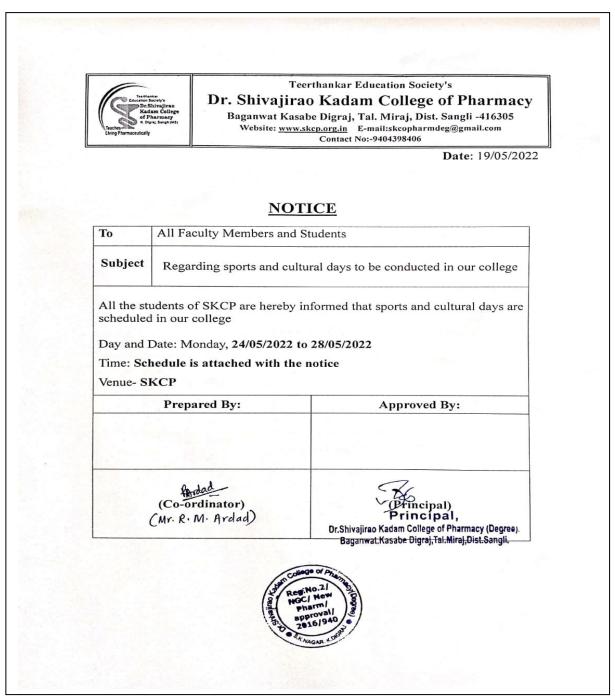

#### Teerthankar Education Society's Dr. Shivajirao Kadam College of Pharmacy Baganwat Kasabe Digraj, Tal. Miraj, Dist. Sangli -416305 Website: www.skep.org.in E-mail:skcopharmdeg@gmail.com

Contact No:-9404398406

#### Sports and Cultural Days Schedule

| Sr. No | Date and day            | Morning<br>(9.00 am to 1.00 pm) | Afternoon<br>(2.00 pm to 6.00 pm) |
|--------|-------------------------|---------------------------------|-----------------------------------|
| 1      | 24/05/2022<br>Tuesday   | Cricket                         | Cricket                           |
| 2      | 25/05/2022<br>Wednesday | Throw ball, Chess               | Volleyball, Carom                 |
| 3      | 26/05/2022<br>Thursday  | Throw ball, Carom               | Volley ball, Chess                |
| 4      | 27/05/2022<br>Friday    | Bollywood day                   | Rangoli & Sketch<br>Competition   |
| 5      | 28/05/2022<br>Saturday  | Traditional day                 | Mehendi Competition               |