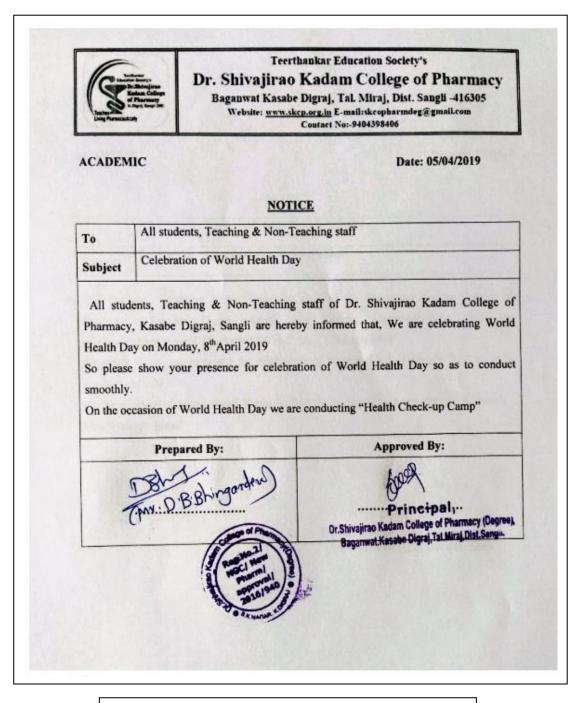

Criterion 7: Institutional Values & Best Practices 7.1.4 Institutional Efforts for Inclusive Environment

#### 5. Chess Boys & Girls:

Chess Boys competition was held on 25<sup>th</sup> May 2022 & 26<sup>th</sup> May 2022. Total 14 numbers of candidates were participating in this event.

| Particulars | Result                                                 |
|-------------|--------------------------------------------------------|
| Chess boys  | Winner- FINAL Y. B. Pharm<br>Runner up- S. Y. B. Pharm |
| Chess girls | Winner- S.Y. B. Pharm<br>Runner up- T. Y. B. Pharm     |
|             | Chess boys                                             |

List of Winner & Runner 2021-22

| Sr.<br>No. | Particulars         | Results                                                 |  |
|------------|---------------------|---------------------------------------------------------|--|
| 1.         | Cricket Boys        | Winner- FINAL Y. B. Pharm<br>Runner up- D. Pharm        |  |
| 2.         | Cricket girls       | Winner – T.Y.B. Pharm<br>Runner up- S.Y.B. Pharm        |  |
| 3.         | Volley ball boys    | Winner – T. Y. B. Pharm<br>Runner up- FINAL Y. B. Pharm |  |
| 4.         | Throw ball girls    | Winner –S. Y. B. Pharm<br>Runner up -T. Y. B. Pharm     |  |
| 5.         | Carrom single boys  | Winner- T. Y. B. Pharm)<br>Runner up- F. Y. B. Pharm    |  |
| 6.         | Carrom single girls | Winner- S.Y. B. Pharm<br>Runner up- D. Pharm            |  |
| 7.         | Carrom double boys  | Winner- T. Y. Pharm<br>Runner up- F. Y. B. Pharm        |  |
| 8.         | Carrom double girls | Winner- S. Y. B. Pharm<br>Runner up- F. Y. Pharm        |  |
| 9.         | Chess boys          | Winner- FINAL Y. B. Pharm<br>Runner up- S. Y. B. Pharm  |  |
| 10.        | Chess girls         | Winner- S.Y. B. Pharm<br>Runner up- T. Y. B. Pharm      |  |
| 11.        | Rangoli Competition | Winner- T.Y. B. Pharm<br>Runner up- Final Y. B. Pharm   |  |
| 12.        | Mehndi Competition  | Winner- F.Y. B. Pharm<br>Runner up- Final Y. B. Pharm   |  |
| 13.        | Sketch Competition  | Winner- F.Y. B. Pharm<br>Runner up- S. Y. B. Pharm      |  |

> Criterion 7: Institutional Values & Best Practices 7.1.4 Institutional Efforts for Inclusive Environment

All the winners & runners were awarded by medals & certificates by the principal, sports in charge & sports committee members, faculty & non-teaching faculty committee members took efforts for completion of Annual sports successfully. Sports In-charge pal, Dr.Shivajirao Kadam College of Pharmacy (Degree Baganwat,Kasabe Digraj,Tal.Miraj,Dist.Sangii.