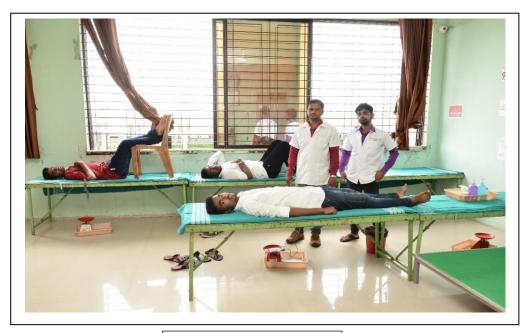

Camp |
|-------------------------------------|---------------------|
| Conducted Date                      | 25/09/2019          |
| Number of Participants              | 28                  |
| Inside Campus / Outside Campus      | Inside              |

#### Summary of event:

The blood donation Camp is organized in the SKCP on the occasion of World Pharmacist Day 2019. The camp is held on 25/09/2019 at seminar hall of campus. Total 28students had donated the blood. Shashwat Blood Bank had invited for this camp. The camp was very successful and appreciated by all the students, teachers including blood banks. The blood banks never went with even single empty pocket; it shows the success of the program. The student's enthusiasm motives the institution to organize many programs like this.



**Blood Donation Camp** 



#### Women's Health & Hygiene / Sexual Harassment at workplace & Gender Equality







> Criterion 7: Institutional Values & Best Practices 7.1.4 Institutional Efforts for Inclusive Environment

# SEMINAR REPORT

| • Da | ate of Webinar:   | 8 <sup>th</sup> March 2022                                                                                                                                   |  |
|------|-------------------|--------------------------------------------------------------------------------------------------------------------------------------------------------------|--|
| • To | opic Name:        | Women's Health and Hygiene and Sexual Harassment of<br>Women at workplace and Gender Equality