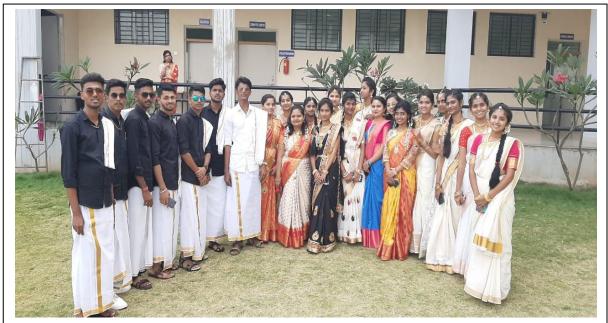

#### T. Y. B. Pharm Students performing Fashion Show on Different Traditions in India

S. Y. B. Pharm Students performing a dance on Bollywood Number

> Criterion 7: Institutional Values & Best Practices 7.1.4 Institutional Efforts for Inclusive Environment