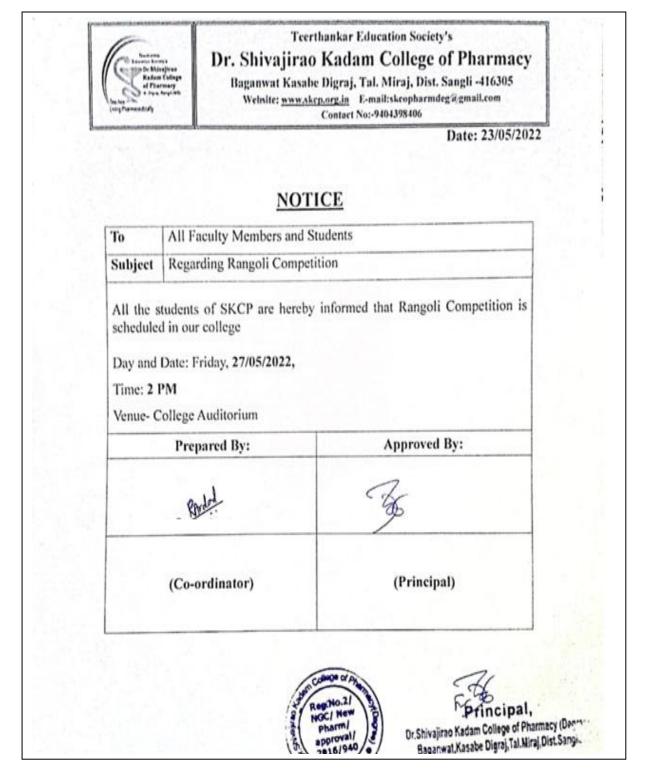

#### Teerthankar Education Society's Dr. Shivajirao Kadam College of Pharmacy Baganwat Kasabe Digraj, Tal. Miraj, Dist. Sangli -416305 Website: www.skep.org.in E-mail:skcopharmdeg@gmail.com

Contact No:-9404398406

## **Rangoli** Competition

Criterion 7: Institutional Values & Best Practices 7.1.4 Institutional Efforts for Inclusive Environment

#### Summary:

Rangoli Competition was arranged on 27/05/2022 at 2.00 pm. Total 12 students participated in the competition. Such competition shows off their artistic skills. The participants showcased their artistic skills. The Rangoli Competition was successfully completed under the guidance of Principal, SKCP Kasabe digraj. Rangoli Competition results are as follows: