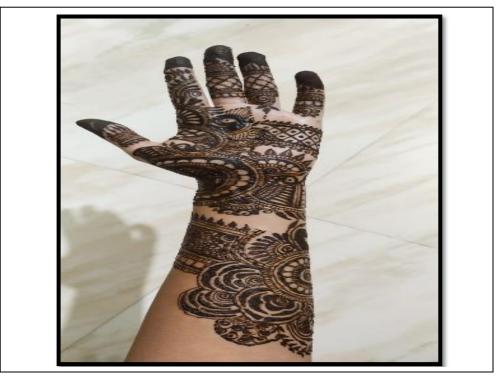

#### Mehendi by Ms. Akshata Madhukar Pawar

Mehendi Competition results are as follows:

| Sr. No. | Student Name            | Class             | Result |
|---------|-------------------------|-------------------|--------|
| 1.      | Akshata Madhukar Pawar  | F. Y. B. Pharm    | Winner |
| 2.      | Deeplakshmi Sunil Masal | Final Y. B. Pharm | Runner |