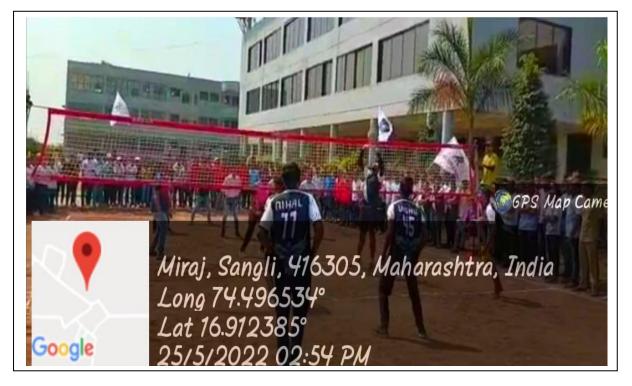

## **Boys Volleyball**

#### 2. Volleyball & Throwball:

Volleyball & Throwball competition was held on 25<sup>th</sup> May 2022 & 26<sup>th</sup> May 2022. Total 78 numbers of candidates were participating in this event.

| Sr. No. | Particulars      | Result                                                 |
|---------|------------------|--------------------------------------------------------|
| ۱.      | Volley ball boys | Winner –T. Y. B. Pharm<br>Runner up- FINAL Y. B. Pharm |
| 2.      | Throw ball girls | Winner –S. Y. B. Pharm<br>Runner up - T. Y. B. Pharm   |