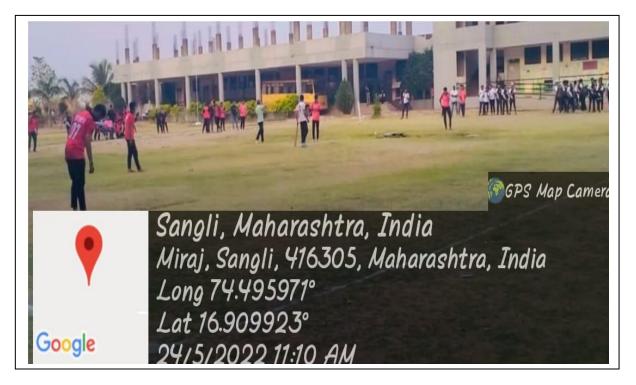

#### **Report on Sports Activity**

frolicsome atmosphere. The sports week started at 9:00 a.m. with an inaugural session and was inaugurated by the Hon. Principal Dr. S. M. Patil, Training and Placement Officer Dr. H. A. Patil, and Academic In charge Mr. S. J. Joshi.

Our college has organized different sports activities for students. Many of students enthusiastically participated. In annual sport week various sports were arranged like Cricket, volleyball, throw ball and indoor games. Participation from all the classes was very good.

Students and teachers were actively participated in cricket match appointed as umpire of cricket Shri. G. R. Mathew's Sir and Shri. S. A. Jadhav Sir. The cricket was the most interesting one, and all the students, enjoyed it a lot. Then volleyball was played and we must say that college is having the best players in the whole area. Indoor games like chess, Carom were also played and winners were decided. Volleyball matches were conducted on 23th May, 2022. All the classes of D. Pharm, B. Pharm and M. Pharm participated in this competition. As per the lots all teams played all matches between each other. While playing all games boys and girls both teams follow the rules and played smoothly.