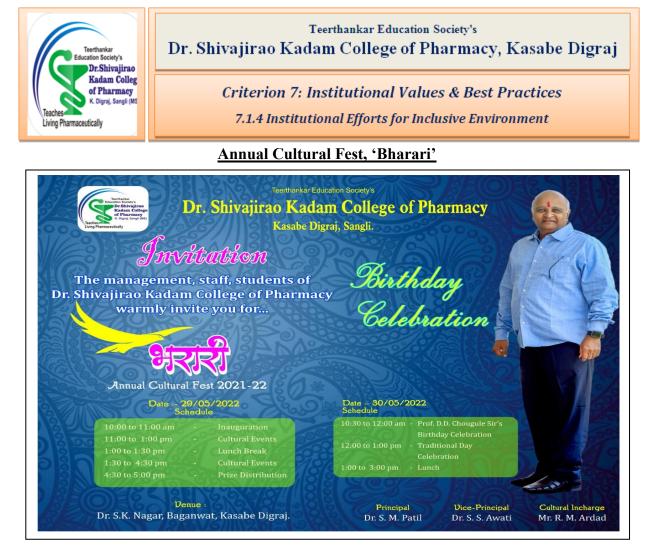

----------------------------|-----------------------|
| 1          | D.Pharm First Year  | Mr.Shubham Akiwate          | Miss Sakshi Jujare    |
| 2          | D.Pharm Second Year | Mr.Mayuresh Sapkal          | Miss Snehal Chavan    |
| 3          | B.Pharm First Year  | Mr.Suysh Waichal            | Miss Parimal Jadhav   |
| 4          | B Pharm Second Year | Mr.Mahesh Kore              | Miss Sanika Pawar     |
| 5          | B.Pharm Third Year  | Mr.Sanket Aitawade          | Miss Komal Adsule     |
| 6          | B.Pharm Final Year  | Mr.Bhramhanspati<br>Lengare | Miss Sahista Mulani   |
| 7          | M.Pharm First Year  | Mr.Aaditya Chayani          | Miss Kshitija Desai   |



rincipal,

Dr.Shivajirao Kadam College of Pharmacy (Degree Baganwat,Kasabe Digraj,Tal.Miraj,Dist,Sangli,



T. Y. B. Pharm Girl Performing a Maharashtra Traditional Dance Form





#### T. Y. B. Pharm Students performing Fashion Show on Different Traditions in India



S. Y. B. Pharm Students performing a dance on Bollywood Number





> Criterion 7: Institutional Values & Best Practices 7.1.4 Institutional Efforts for Inclusive Environment

# **Boys Cricket**



# **Girls** Cricket





## **Boys Volleyball**



# **Girls Throw Ball**





> Criterion 7: Institutional Values & Best Practices 7.1.4 Institutional Efforts for Inclusive Environment

#### **Boys Carrom**



# Girls Carrom





> Criterion 7: Institutional Values & Best Practices 7.1.4 Institutional Efforts for Inclusive Environment

#### **Boys Chess**



# **Girls Chess**





Criterion 7: Institutional Values & Best Practices

7