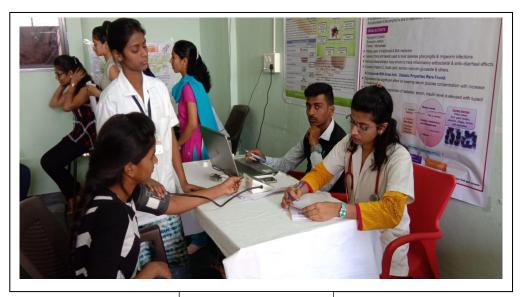

Criterion 7: Institutional Values & Best Practices 7.1.4 Institutional Efforts for Inclusive Environment

#### 5. Chess Boys & Girls:

Chess Boys competition was held on 25<sup>th</sup> May 2022 & 26<sup>th</sup> May 2022. Total 14 numbers of candidates were participating in this event.

| Particulars | Result                                                 |
|-------------|--------------------------------------------------------|
| Chess boys  | Winner- FINAL Y. B. Pharm<br>Runner up- S. Y. B. Pharm |
| Chess girls | Winner- S.Y. B. Pharm<br>Runner up- T. Y. B. Pharm     |
|             | Chess boys                                             |

List of Winner & Runner 2021-22

| Sr.<br>No. | Particulars         | Results                                                 |  |
|------------|---------------------|---------------------------------------------------------|--|
| 1.         | Cricket Boys        | Winner- FINAL Y. B. Pharm<br>Runner up- D. Pharm        |  |
| 2.         | Cricket girls       | Winner – T.Y.B. Pharm<br>Runner up- S.Y.B. Pharm        |  |
| 3.         | Volley ball boys    | Winner – T. Y. B. Pharm<br>Runner up- FINAL Y. B. Pharm |  |
| 4.         | Throw ball girls    | Winner –S. Y. B. Pharm<br>Runner up -T. Y. B. Pharm     |  |
| 5.         | Carrom single boys  | Winner- T. Y. B. Pharm)<br>Runner up- F. Y. B. Pharm    |  |
| 6.         | Carrom single girls | Winner- S.Y. B. Pharm<br>Runner up- D. Pharm            |  |
| 7.         | Carrom double boys  | Winner- T. Y. Pharm<br>Runner up- F. Y. B. Pharm        |  |
| 8.         | Carrom double girls | Winner- S. Y. B. Pharm<br>Runner up- F. Y. Pharm        |  |
| 9.         | Chess boys          | Winner- FINAL Y. B. Pharm<br>Runner up- S. Y. B. Pharm  |  |
| 10.        | Chess girls         | Winner- S.Y. B. Pharm<br>Runner up- T. Y. B. Pharm      |  |
| 11.        | Rangoli Competition | Winner- T.Y. B. Pharm<br>Runner up- Final Y. B. Pharm   |  |
| 12.        | Mehndi Competition  | Winner- F.Y. B. Pharm<br>Runner up- Final Y. B. Pharm   |  |
| 13.        | Sketch Competition  | Winner- F.Y. B. Pharm<br>Runner up- S. Y. B. Pharm      |  |

> Criterion 7: Institutional Values & Best Practices 7.1.4 Institutional Efforts for Inclusive Environment

All the winners & runners were awarded by medals & certificates by the principal, sports in charge & sports committee members, faculty & non-teaching faculty committee members took efforts for completion of Annual sports successfully. Sports In-charge pal, Dr.Shivajirao Kadam College of Pharmacy (Degree Baganwat,Kasabe Digraj,Tal.Miraj,Dist.Sangii.