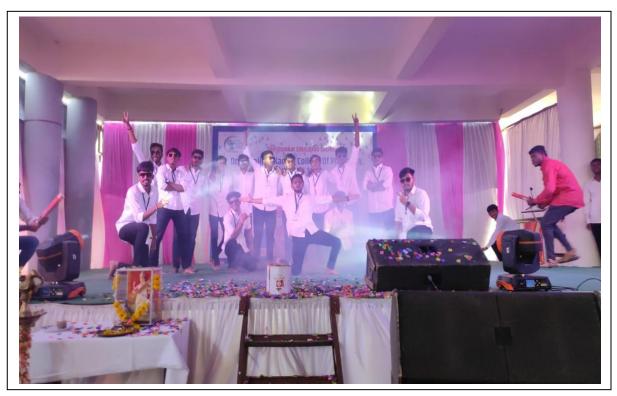

an    |
| 3          | B.Pharm First Year  | Mr.Suysh Waichal            | Miss Parimal Jadhav   |
| 4          | B Pharm Second Year | Mr.Mahesh Kore              | Miss Sanika Pawar     |
| 5          | B.Pharm Third Year  | Mr.Sanket Aitawade          | Miss Komal Adsule     |
| 6          | B.Pharm Final Year  | Mr.Bhramhanspati<br>Lengare | Miss Sahista Mulani   |
| 7          | M.Pharm First Year  | Mr.Aaditya Chayani          | Miss Kshitija Desai   |



rincipal,

Dr.Shivajirao Kadam College of Pharmacy (Degree Baganwat,Kasabe Digraj,Tal.Miraj,Dist,Sangli,



T. Y. B. Pharm Girl Performing a Maharashtra Traditional Dance Form





#### T. Y. B. Pharm Students performing Fashion Show on Different Traditions in India



S. Y. B. Pharm Students performing a dance on Bollywood Number





> Criterion 7: Institutional Values & Best Practices 7.1.4 Institutional Efforts for Inclusive Environment

# **Boys Cricket**



# **Girls** Cricket





## **Boys Volleyball**



# **Girls Throw Ball**





> Criterion 7: Institutional Values & Best Practices 7.1.4 Institutional Efforts for Inclusive Environment

#### **Boys Carrom**



# Girls Carrom





> Criterion 7: Institutional Values & Best Practices 7.1.4 Institutional Efforts for Inclusive Environment

#### **Boys Chess**



# **Girls Chess**





Criterion 7: Institutional Values & Best Practices

7.1.4 Institutional Efforts for Inclusive Environment

#### **Report on Sports Activity**



frolicsome atmosphere. The sports week started at 9:00 a.m. with an inaugural session and was inaugurated by the Hon. Principal Dr. S. M