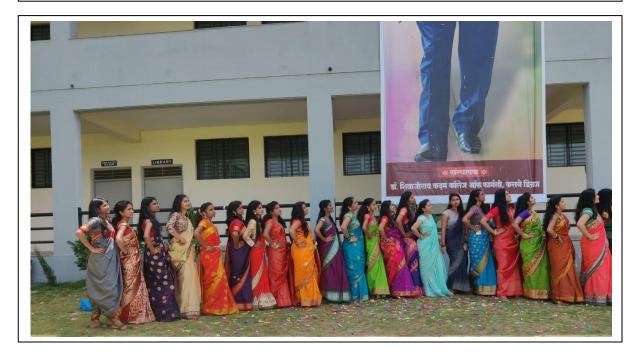

# **Traditional Outfits**

> Criterion 7: Institutional Values & Best Practices 7.1.4 Institutional Efforts for Inclusive Environment