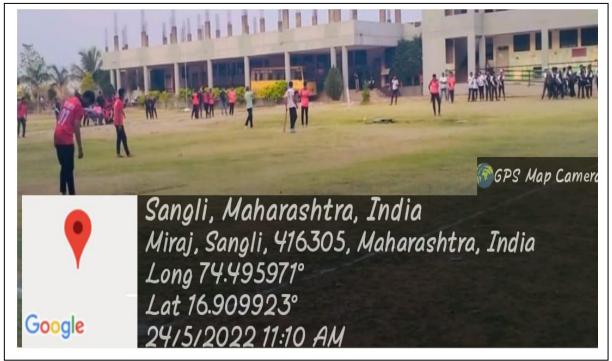

#### **Report on Sports Activity**

frolicsome atmosphere. The sports week started at 9:00 a.m. with an inaugural session and was inaugurated by the Hon. Principal Dr. S. M. Patil, Training and Placement Officer Dr. H. A. Patil, and Academic In charge Mr. S. J. Joshi.

Our college has organized different sports activities for students. Many of students enthusiastically participated. In annual sport week various sports were arranged like Cricket, volleyball, throw ball and indoor games. Participation from all the classes was very good.

Students and teachers were actively participated in cricket match appointed as umpire of cricket Shri. G. R. Mathew's Sir and Shri. S. A. Jadhav Sir. The cricket was the most interesting one, and all the students, enjoyed it a lot. Then volleyball was played and we must say that college is having the best players in the whole area. Indoor games like chess, Carom were also played and winners were decided. Volleyball matches were conducted on 23th May, 2022. All the classes of D. Pharm, B. Pharm and M. Pharm participated in this competition. As per the lots all teams played all matches between each other. While playing all games boys and girls both teams follow the rules and played smoothly.