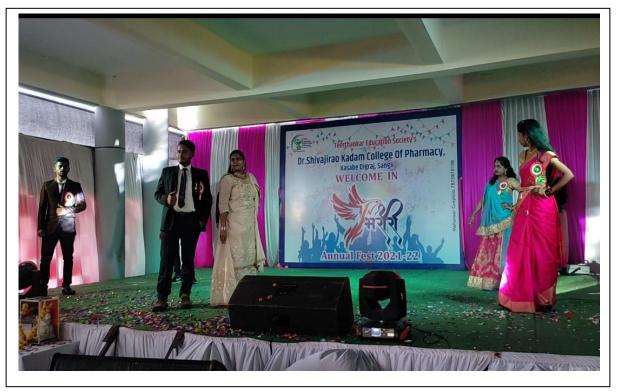

rincipal,

Dr.Shivajirao Kadam College of Pharmacy (Degree Baganwat,Kasabe Digraj,Tal.Miraj,Dist,Sangli,

T. Y. B. Pharm Girl Performing a Maharashtra Traditional Dance Form

#### T. Y. B. Pharm Students performing Fashion Show on Different Traditions in India

S. Y. B. Pharm Students performing a dance on Bollywood Number

> Criterion 7: Institutional Values & Best Practices 7.1.4 Institutional Efforts for Inclusive Environment