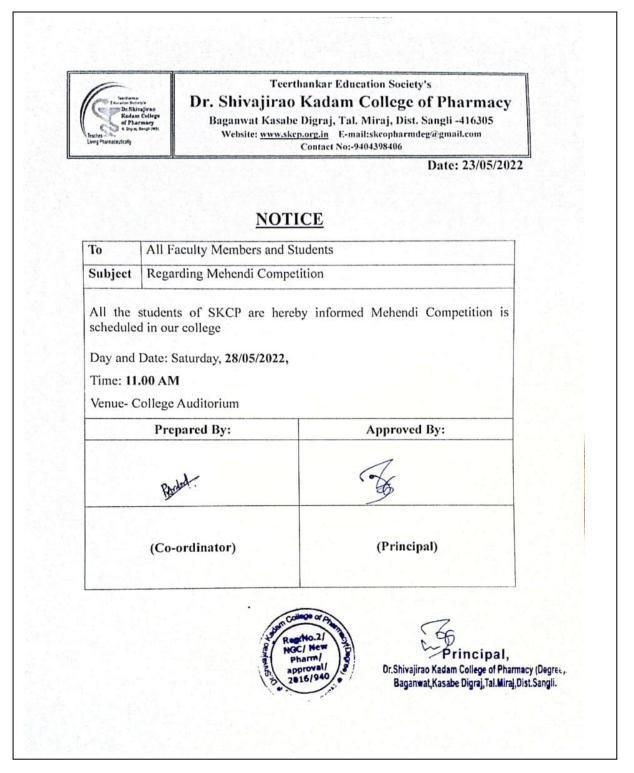

### Mehendi Competition

> Criterion 7: Institutional Values & Best Practices 7.1.4 Institutional Efforts for Inclusive Environment

# Students Participation in Mehendi Competition

| Sr.<br>No | Name of Student   | Class             |
|-----------|-------------------|-------------------|
| 1.        | Akshata Pawar     | F. Y. B. Pharm    |
| 2.        | Rutuja Shriram    | F. Y. B. Pharm    |
| 3.        | Rucha Lakhambare  | S. Y. B. Pharm    |
| 4.        | Komal Adsule      | T. Y. B. Pharm    |
| 5.        | Priyanka Kadam    | T. Y. B. Pharm    |
| 6.        | Deeplakshmi Masal | Final Y. B. Pharm |
| 7.        | Shahista Mujawar  | F. Y. M. Pharm    |
| 8.        | Nikhat Maindargi  | F. Y. M. Pharm    |

#### Report

| Particular             | Cultural Event      |
|------------------------|---------------------|
| Topic                  | Mehendi Competition |
| Date                   | 28/05/2022          |
| Number of Participants | 08                  |

#### Summary:

Mehendi competition was successfully organized at SKCP. Such competition enlightens the students on the significance of festivals and culture. Total 10 students participated in the event; they created beautiful designs. Such events exhibit their creativity. The event was successfully completed under the guidance of Principal, SKCP Kasabe Digraj.

Mehendi Competition results are as follows:

| Sr. No. | Student Name            | Class             | Result |
|---------|-------------------------|-------------------|--------|
| 1.      | Akshata Madhukar Pawar  | F. Y. B. Pharm    | Winner |
| 2.      | Deeplakshmi Sunil Masal | Final Y. B. Pharm | Runner |