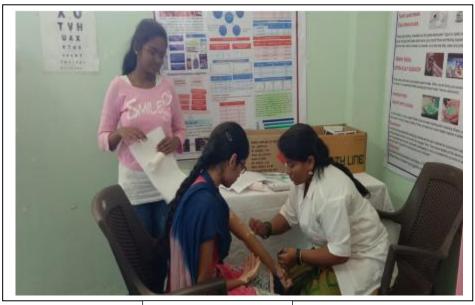

Criterion 7: Institutional Values & Best Practices 7.1.4 Institutional Efforts for Inclusive Environment

#### 5. Chess Boys & Girls:

Chess Boys competition was held on 25<sup>th</sup> May 2022 & 26<sup>th</sup> May 2022. Total 14 numbers of candidates were participating in this event.

| Particulars | Result                                                 |
|-------------|--------------------------------------------------------|
| Chess boys  | Winner- FINAL Y. B. Pharm<br>Runner up- S. Y. B. Pharm |
| Chess girls | Winner- S.Y. B. Pharm<br>Runner up- T. Y. B. Pharm     |
|             | Chess boys                                             |

List of Winner & Runner 2021-22

| Sr.<br>No. | Particulars         | Results                                                 |  |
|------------|---------------------|---------------------------------------------------------|--|
| 1.         | Cricket Boys        | Winner- FINAL Y. B. Pharm<br>Runner up- D. Pharm        |  |
| 2.         | Cricket girls       | Winner – T.Y.B. Pharm<br>Runner up- S.Y.B. Pharm        |  |
| 3.         | Volley ball boys    | Winner – T. Y. B. Pharm<br>Runner up- FINAL Y. B. Pharm |  |
| 4.         | Throw ball girls    | Winner –S. Y. B. Pharm<br>Runner up -T. Y. B. Pharm     |  |
| 5.         | Carrom single boys  | Winner- T. Y. B. Pharm)<br>Runner up- F. Y. B. Pharm    |  |
| 6.         | Carrom single girls | Winner- S.Y. B. Pharm<br>Runner up- D. Pharm            |  |
| 7.         | Carrom double boys  | Winner- T. Y. Pharm<br>Runner up- F. Y. B. Pharm        |  |
| 8.         | Carrom double girls | Winner- S. Y. B. Pharm<br>Runner up- F. Y. Pharm        |  |
| 9.         | Chess boys          | Winner- FINAL Y. B. Pharm<br>Runner up- S. Y. B. Pharm  |  |
| 10.        | Chess girls         | Winner- S.Y. B. Pharm<br>Runner up- T. Y. B. Pharm      |  |
| 11.        | Rangoli Competition | Winner- T.Y. B. Pharm<br>Runner up- Final Y. B. Pharm   |  |
| 12.        | Mehndi Competition  | Winner- F.Y. B. Pharm<br>Runner up- Final Y. B. Pharm   |  |
| 13.        | Sketch Competition  | Winner- F.Y. B. Pharm<br>Runner up- S. Y. B. Pharm      |  |

> Criterion 7: Institutional Values & Best Practices 7.1.4 Institutional Efforts for Inclusive Environment

All the winners & runners were awarded by medals & certificates by the principal, sports in charge & sports committee members, faculty & non-teaching faculty committee members took efforts for completion of Annual sports successfully. Sports In-charge pal, Dr.Shivajirao Kadam College of Pharmacy (Degree Baganwat,Kasabe Digraj,Tal.Miraj,Dist.Sangii.