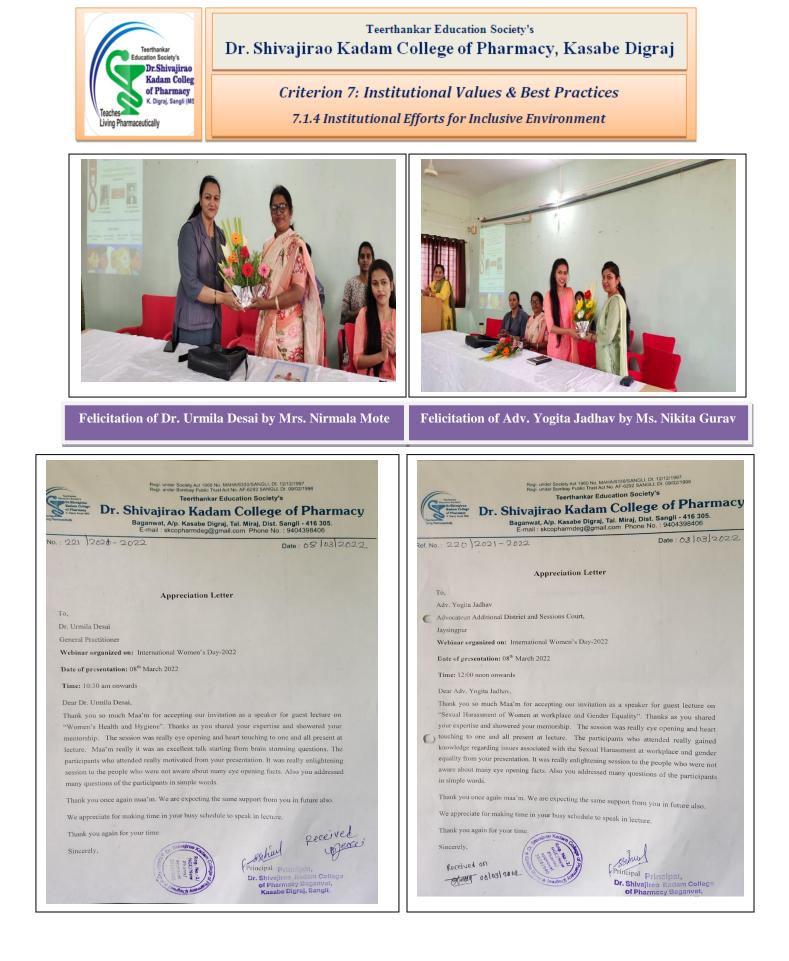

/2019          |
| Number of Participants              | 28                  |
| Inside Campus / Outside Campus      | Inside              |

#### Summary of event:

The blood donation Camp is organized in the SKCP on the occasion of World Pharmacist Day 2019. The camp is held on 25/09/2019 at seminar hall of campus. Total 28students had donated the blood. Shashwat Blood Bank had invited for this camp. The camp was very successful and appreciated by all the students, teachers including blood banks. The blood banks never went with even single empty pocket; it shows the success of the program. The student's enthusiasm motives the institution to organize many programs like this.



**Blood Donation Camp** 



#### Women's Health & Hygiene / Sexual Harassment at workplace & Gender Equality







> Criterion 7: Institutional Values & Best Practices 7.1.4 Institutional Efforts for Inclusive Environment

# SEMINAR REPORT

| • Da | ate of Webinar:   | 8 <sup>th</sup> March 2022                                                                                                                                   |  |
|------|-------------------|--------------------------------------------------------------------------------------------------------------------------------------------------------------|--|
| • To | opic Name:        | Women's Health and Hygiene and Sexual Harassment of<br>Women at workplace and Gender Equality                                                                |  |
| • De | etails of Speaker | <ol> <li>Dr. Urmila Desai (General Practitioner)</li> <li>Adv. Yogit