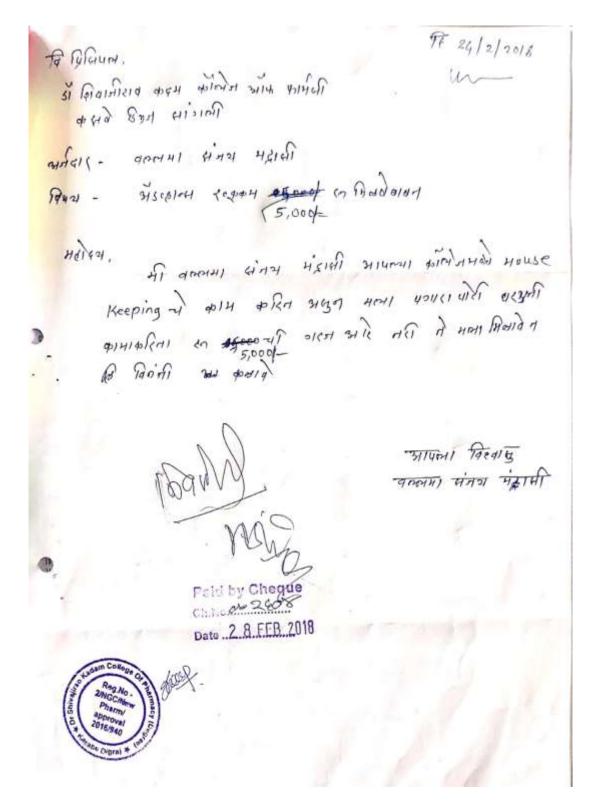

# Salary Advances Facility

We believe in supporting the financial well-being of our employees, especially during times of unforeseen expenses or emergencies. To assist them in managing their financial obligations, we provide a **salary advance facility**. This facility allows employees to request an advance on a portion of their earned salary, which can be repaid through future payroll deductions. By offering this service, we aim to provide our employees with a reliable and accessible source of short-term financial assistance

### CRITERION 6: GOVERNANCE, LEADERSHIP AND MANAGMENT 6.3: Faculty Empowerment Strategies

B. 14/01/2022 प्रति, मा. प्राचार्य, डॉ. शिवाजीराव कदम कॉलेज ऑफ फार्मसी, कसबे डिग्रज विषय:- ॲडव्हांस मिळणेबाबत..... मा. महोदय, ..या पदावर काम करीत असून मला माङ्या कळावे, आपला विश्वास Dr. Shivajirao Kadam College of Pharmacy Baganvat, Kasabe Digraj, Sangli.