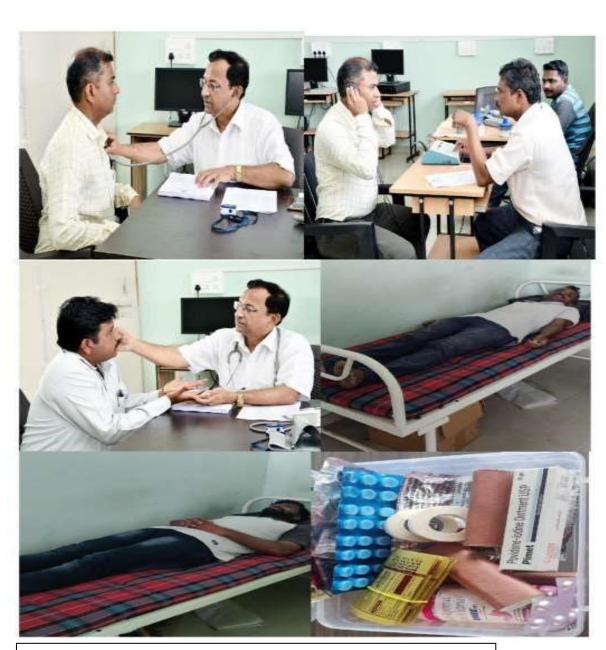

# In House Medical Facility

In House Medical Facility to Teaching & Non-Teaching

We provide in house medical facility to all teaching & Nonteaching Staff which includes.

- 1. First Aid Kit
- 2. Sickroom
- In emergency condition medical expert consultancy has been provided. (Tamboli Hospital K.Digraj)
- 4. Medical camp

### Dr. Shivajirao Kadam College of Pharmacy,

CRITERION 6: GOVERNANCE, LEADERSHIP AND MANAGMENT
6.3: Faculty Empowerment Strategies

**Medical Facilities In SKCP** 

CRITERION 6: GOVERNANCE, LEADERSHIP AND MANAGMENT
6.3: Faculty Empowerment Strategies