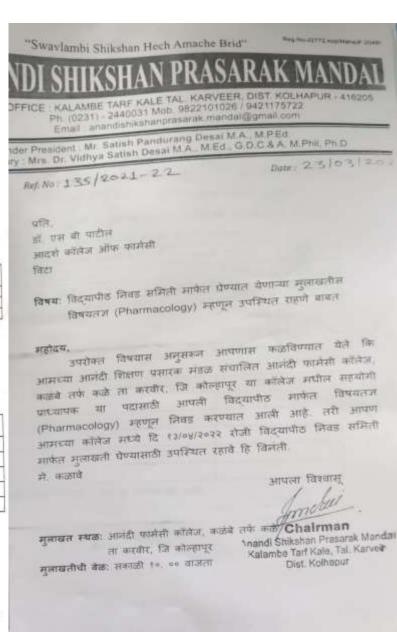

### CRITERION 6: GOVERNANCE, LEADERSHIP AND MANAGMENT 6.3: Faculty Empowerment Strategies

B. 14/01/2022 प्रति, मा. प्राचार्य, डॉ. शिवाजीराव कदम कॉलेज ऑफ फार्मसी, कसबे डिग्रज विषय:- ॲडव्हांस मिळणेबाबत..... मा. महोदय, ..या पदावर काम करीत असून मला माङ्या कळावे, आपला विश्वास Dr. Shivajirao Kadam College of Pharmacy Baganvat, Kasabe Digraj, Sangli.

Application For advance salary by Mr. Akash Shingade