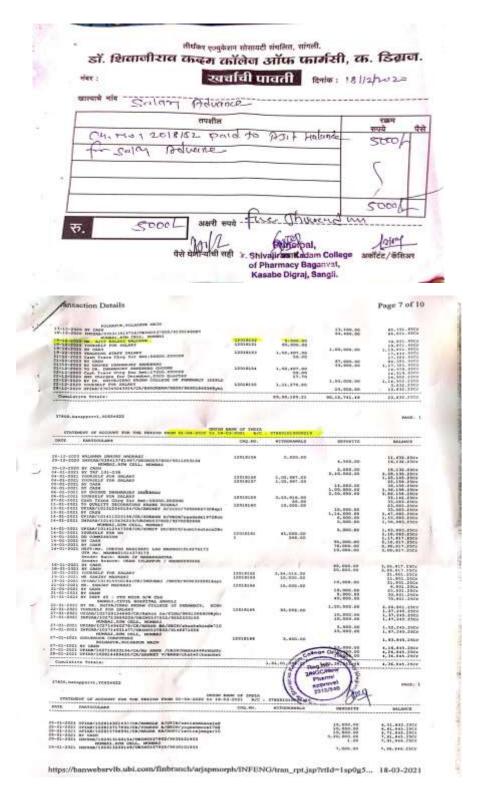

# Salary Advances Facility

We believe in supporting the financial well-being of our employees, especially during times of unforeseen expenses or emergencies. To assist them in managing their financial obligations, we provide a **salary advance facility**. This facility allows employees to request an advance on a portion of their earned salary, which can be repaid through future payroll deductions. By offering this service, we aim to provide our employees with a reliable and accessible source of short-term financial assistance