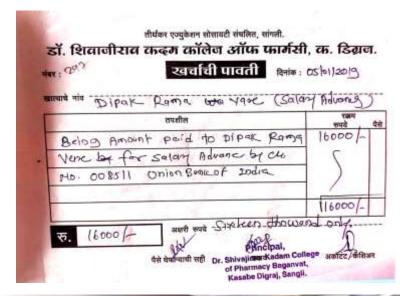

# Salary Advances Facility

We believe in supporting the financial well-being of our employees, especially during times of unforeseen expenses or emergencies. To assist them in managing their financial obligations, we provide a **salary advance facility**. This facility allows employees to request an advance on a portion of their earned salary, which can be repaid through future payroll deductions. By offering this service, we aim to provide our employees with a reliable and accessible source of short-term financial assistance

### CRITERION 6: GOVERNANCE, LEADERSHIP AND MANAGMENT 6.3: Faculty Empowerment Strategies

B. 14/01/2022 प्रति, मा. प्राचार्य, डॉ. शिवाजीराव कदम कॉलेज ऑफ फार्मसी, कसबे डिग्रज विषय:- ॲडव्हांस मिळणेबाबत..... मा. महोदय, ..या पदावर काम करीत असून मला माङ्या कळावे, आपला विश्वास Dr. Shivajirao Kadam College of Pharmacy Baganvat, Kasabe Digraj, Sangli.