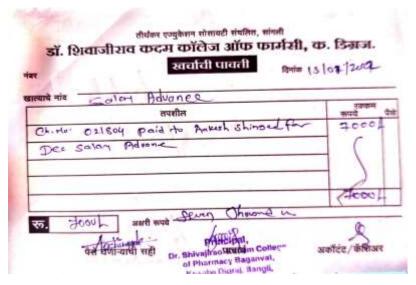

# Salary Advances Facility

We believe in supporting the financial well-being of our employees, especially during times of unforeseen expenses or emergencies. To assist them in managing their financial obligations, we provide a **salary advance facility**. This facility allows employees to request an advance on a portion of their earned salary, which can be repaid through future payroll deductions. By offering this service, we aim to provide our employees with a reliable and accessible source of short-term financial assistance

### CRITERION 6: GOVERNANCE, LEADERSHIP AND MANAGMENT 6.3: Faculty Empowerment Strategies

B. 14/01/2022 प्रति, मा. प्राचार्य, डॉ. शिवाजीराव कदम कॉलेज ऑफ फार्मसी, कसबे डिग्रज विषय:- ॲडव्हांस मिळणेबाबत..... मा. महोदय, ..या पदावर काम करीत असून मला माङ्या कळावे, आपला विश्वास Dr. Shivajirao Kadam College of Pharmacy Baganvat, Kasabe Digraj, Sangli.

Application For advance salary by Mr. Akash Shingade