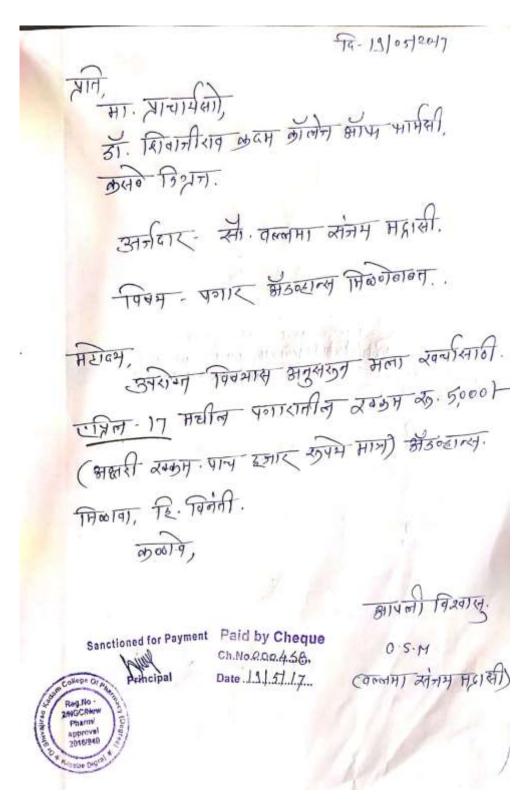

# Salary Advances Facility

We believe in supporting the financial well-being of our employees, especially during times of unforeseen expenses or emergencies. To assist them in managing their financial obligations, we provide a **salary advance facility**. This facility allows employees to request an advance on a portion of their earned salary, which can be repaid through future payroll deductions. By offering this service, we aim to provide our employees with a reliable and accessible source of short-term financial assistance

### CRITERION 6: GOVERNANCE, LEADERSHIP AND MANAGMENT 6.3: Faculty Empowerment Strategies

B. 14/01/2022 प्रति, मा. प्राचार्य, डॉ. शिवाजीराव कदम कॉलेज ऑफ फार्मसी, कसबे डिग्रज विषय:- ॲडव्हांस मिळणेबाबत..... मा. महोदय, ..या पदावर काम करीत असून मला माङ्या कळावे, आपला विश्वास Dr. Shivajirao Kadam College of Pharmacy Baganvat, Kasabe Digraj, Sangli.