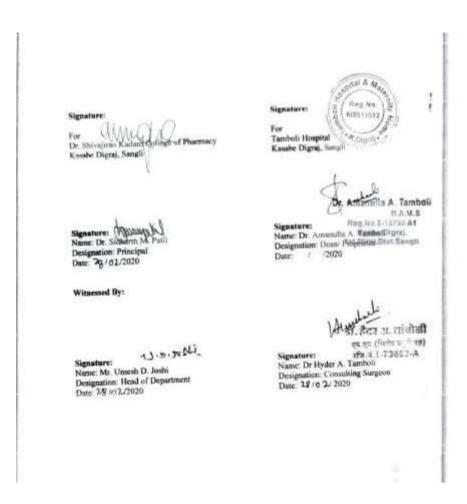

### Memorandum of Understanding (MOU) Between

Dr. Shivajirao Kadam College of Pharmacy, Kasabe Digraj And Tamboli Hospital, Kasabe Digraj

#### 1. PURPOSE

This Memorandum of Understanding (MOU) establishes a cooperative relationship between Dr Shivajimo Kadam College of Pharmacy, Kasabe Digraj and Tamboli Hospital, Kasabe Digraj. Under this MOU, Dr. Shivajimo Kadam College of Pharmacy and Tamboli Hospital will establish mutually beneticial links, with the aim of enhancing development of students in the field of Pharmacy.

MOU Between SKCP & Tamboli Hospital Kasabe Digraj

#### 2. BACKGROUND

- A) Tamboli Hospital is a medium sized hospital at Kasabe Digraj for last 20 years. It is a well equipped hospital facility with a capacity of 50 beds. Hospice Indoor Care to the patients of variety of ailments is imparted at his hospital under the care of expert panel of doctors, trained nursing staff and resident doctors. The hospital establishment has developed an efficient, safe, sympathetic and benevolent environment in Kasabe Digraj and nearby towns. Other major hospitals being at least 15 km away, this hospital caters to the healthcare needs of a population of not less than 30000 people.
- B) Teerthankar Education Society established Dr Shivajirao Kadam College of Pharmacy, Kasabe Digraj in the year 2016. The institute is leading a road to success with visionary guidance and optimistic approach of Prof. D. D. Chougule (founder) and consistent support of governing body of the institute. Approved by AICTE, Govt. of Maharashtra and affiliated to the Shivaji University Kolhapur/MSBTE, Mumbal, Dr Shivajirao Kadam College of Pharmacy, Kasabe Digraj offers the following courses:

#### 5. EFFECTIVE DATE:

This MOU will be effective upon the date of the final signature of this document for a period of Three years with one-year extensions available upon written mutual agreement. Extensions become effective upon final signature of the appropriate parties.