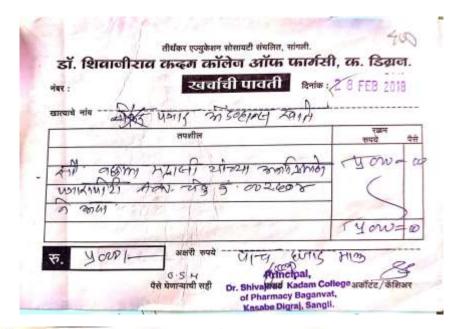

### CRITERION 6: GOVERNANCE, LEADERSHIP AND MANAGMENT 6.3: Faculty Empowerment Strategies

B. 14/01/2022 प्रति, मा. प्राचार्य, डॉ. शिवाजीराव कदम कॉलेज ऑफ फार्मसी, कसबे डिग्रज विषय:- ॲडव्हांस मिळणेबाबत..... मा. महोदय, ..या पदावर काम करीत असून मला माङ्या कळावे, आपला विश्वास Dr. Shivajirao Kadam College of Pharmacy Baganvat, Kasabe Digraj, Sangli.

Application For advance salary by Mr. Akash Shingade