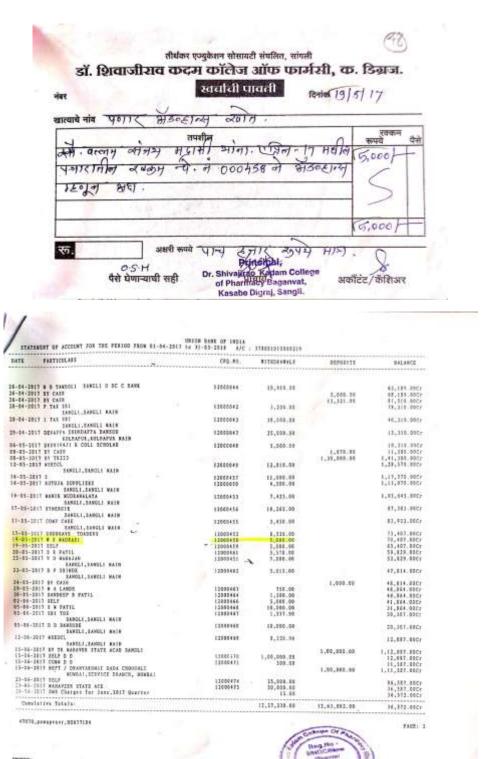

# Salary Advances Facility

We believe in supporting the financial well-being of our employees, especially during times of unforeseen expenses or emergencies. To assist them in managing their financial obligations, we provide a **salary advance facility**. This facility allows employees to request an advance on a portion of their earned salary, which can be repaid through future payroll deductions. By offering this service, we aim to provide our employees with a reliable and accessible source of short-term financial assistance

### CRITERION 6: GOVERNANCE, LEADERSHIP AND MANAGMENT 6.3: Faculty Empowerment Strategies

B. 14/01/2022 प्रति, मा. प्राचार्य, डॉ. शिवाजीराव कदम कॉलेज ऑफ फार्मसी, कसबे डिग्रज विषय:- ॲडव्हांस मिळणेबाबत..... मा. महोदय, ..या पदावर काम करीत असून मला माङ्या कळावे, आपला विश्वास Dr. Shivajirao Kadam College of Pharmacy Baganvat, Kasabe Digraj, Sangli.