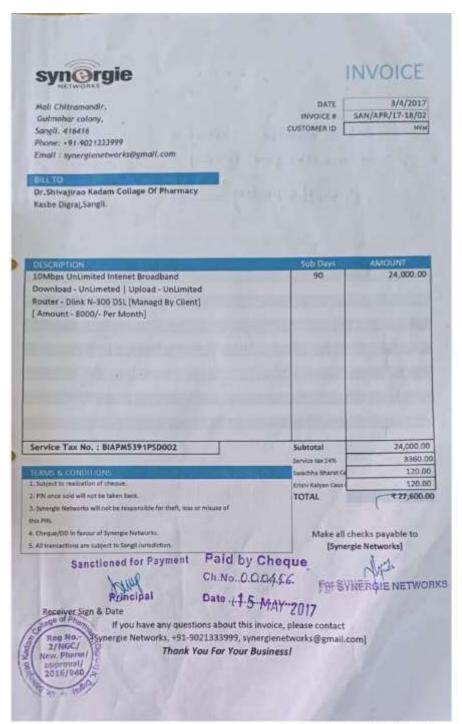

# Salary Advances Facility

We believe in supporting the financial well-being of our employees, especially during times of unforeseen expenses or emergencies. To assist them in managing their financial obligations, we provide a **salary advance facility**. This facility allows employees to request an advance on a portion of their earned salary, which can be repaid through future payroll deductions. By offering this service, we aim to provide our employees with a reliable and accessible source of short-term financial assistance