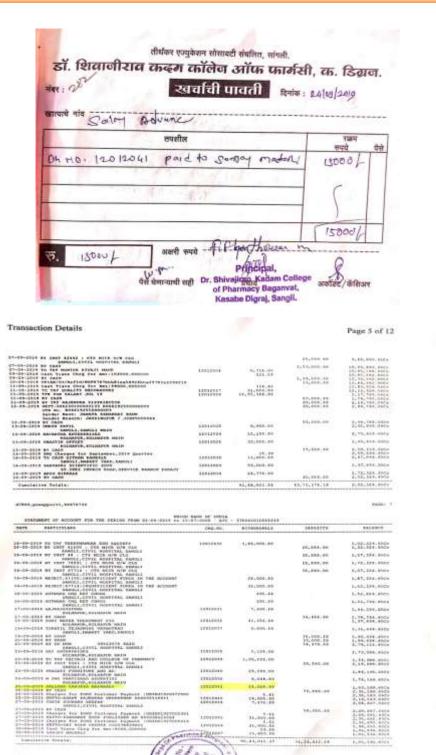

# Salary Advances Facility

We believe in supporting the financial well-being of our employees, especially during times of unforeseen expenses or emergencies. To assist them in managing their financial obligations, we provide a **salary advance facility**. This facility allows employees to request an advance on a portion of their earned salary, which can be repaid through future payroll deductions. By offering this service, we aim to provide our employees with a reliable and accessible source of short-term financial assistance