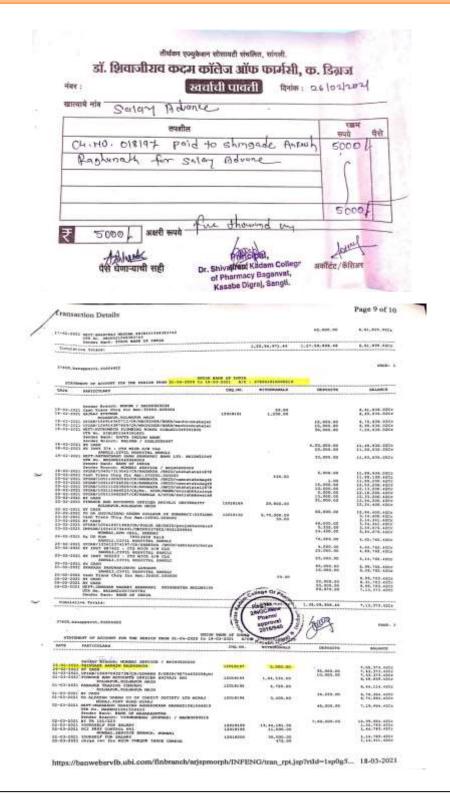

# Salary Advances Facility

We believe in supporting the financial well-being of our employees, especially during times of unforeseen expenses or emergencies. To assist them in managing their financial obligations, we provide a **salary advance facility**. This facility allows employees to request an advance on a portion of their earned salary, which can be repaid through future payroll deductions. By offering this service, we aim to provide our employees with a reliable and accessible source of short-term financial assistance