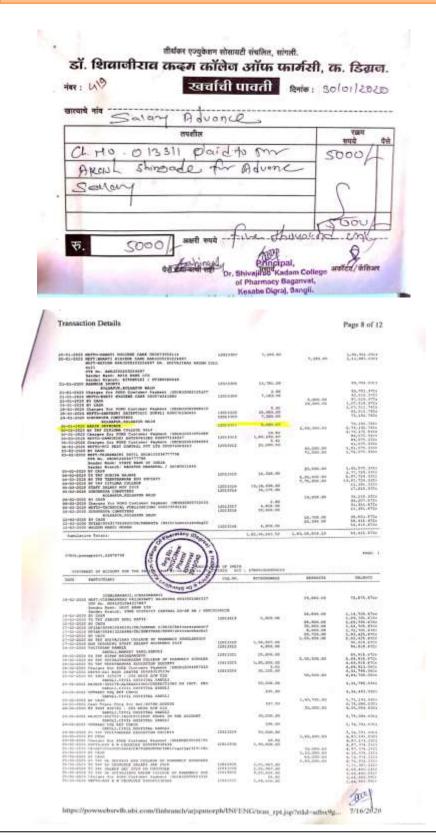

# Salary Advances Facility

We believe in supporting the financial well-being of our employees, especially during times of unforeseen expenses or emergencies. To assist them in managing their financial obligations, we provide a **salary advance facility**. This facility allows employees to request an advance on a portion of their earned salary, which can be repaid through future payroll deductions. By offering this service, we aim to provide our employees with a reliable and accessible source of short-term financial assistance