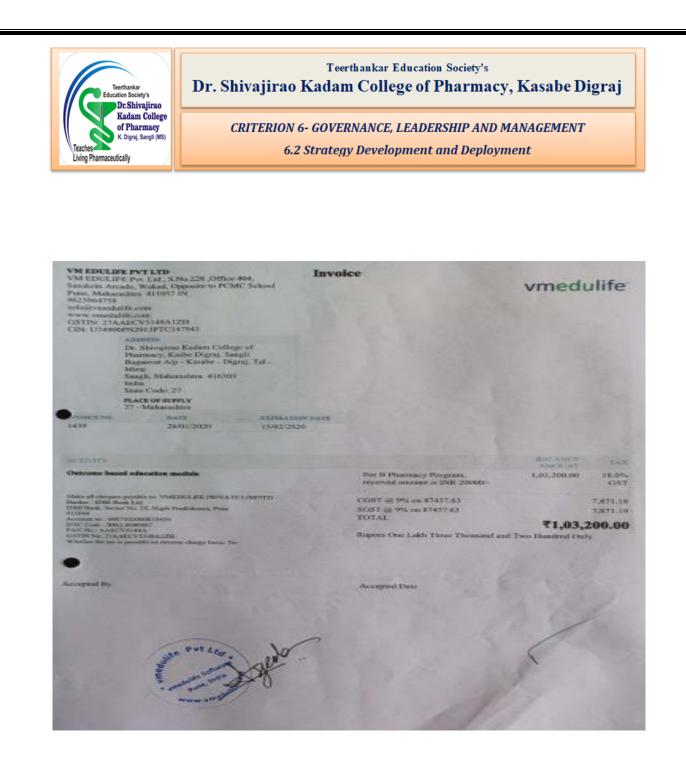

(Biometric System Bill)

(Biometric System Bill)

[Learning Management System (Vmedulife) Invoice]

| PAN No. AA                                           | ALUST IN<br>ATSR<br>BRCCORP<br>BRCCORP<br>ASC VALADA (21)                                                                                                |                                                          |                                      |                    | VIII                     | coune       |
|------------------------------------------------------|----------------------------------------------------------------------------------------------------------------------------------------------------------|----------------------------------------------------------|--------------------------------------|--------------------|--------------------------|-------------|
|                                                      | APRIL 200                                                                                                                                                |                                                          |                                      |                    |                          |             |
|                                                      | Dr. Shivojima Kadars Celleg<br>Pharmas v, Kaide Dogni, San<br>Bagarvat A.jr Kasale - Dig<br>Miraj<br>Sangli, Mahamahtra 416305<br>Judu<br>Store Code: 21 | etx                                                      |                                      |                    |                          |             |
| -                                                    | PLACE OF SEPPLY                                                                                                                                          |                                                          |                                      |                    |                          |             |
|                                                      | 27 - Mahamahara                                                                                                                                          |                                                          |                                      |                    |                          |             |
| PROFOMENCA. IN                                       | NORTH MATE.                                                                                                                                              | EXPERATION DATE                                          |                                      |                    |                          |             |
| 1794                                                 | 03/14/2821                                                                                                                                               | 15/10/2021                                               |                                      |                    |                          |             |
| ACTIVITY                                             |                                                                                                                                                          |                                                          |                                      | STLESONTS<br>COUNT | KATE.<br>PER<br>STUDIENT | ANNUNT      |
| Management<br>System and<br>Outcome Ban<br>Education |                                                                                                                                                          | 9-22<br>spenal routiles vraedatite:                      | 1021-22/160                          | 400                | 559.06                   | 2.20,800.00 |
| Software                                             | FY B Pharmacy =110<br>SY B Pharmacy = 120<br>TY B Pharmacy = 114<br>Final Year B Pharmacy                                                                |                                                          |                                      |                    |                          |             |
|                                                      | Actual rate per student p<br>discount is considering o<br>import towards society.                                                                        | er year is INR 7001- plan t<br>served pandemic attaction | noon. Provided<br>and company's      |                    |                          |             |
|                                                      | M Pharmacy<br>Pharmaceutica<br>Pharmacology<br>Pharmaceutical Chemise                                                                                    |                                                          |                                      | 45                 | 0.90                     | 8.00        |
| TRADUCT   ACCRED FOR                                 | presentation and Article Property and the state of the                                                                                                   | LIMITIES                                                 | CGST @ 9% on 180<br>SGST @ 9% on 180 |                    |                          | 16,779.66   |
| Arcount as 10017                                     |                                                                                                                                                          |                                                          | COST SE OTS AN D.D.                  |                    |                          | 16,279.66   |
| PAN NO. AAECT                                        | Cineta .                                                                                                                                                 |                                                          | SGST @ 0% on 0.0                     |                    |                          | 0.00        |
| <b>GSTEN No: 27AA</b><br>Whenhor the tax in          | Barren Miler other Proprietation of the same and the                                                                                                     |                                                          | TOTAL                                |                    |                          |             |
| Paul Tax Brookse v                                   | will be prescribed after encoupt of full an                                                                                                              | THE PVE                                                  |                                      |                    | 12                       | 2,20,000.00 |
|                                                      |                                                                                                                                                          | - The                                                    | Received amound                      | ount - I           | NR 1.50                  | 000/-       |
|                                                      |                                                                                                                                                          |                                                          | B Phan                               | nag (              | 2021-22                  | 5           |

[Learning Management System (Vmedulife) Invoice]

Teerthankar Education Society's Dr. Shivajirao Kadam College of Pharmacy, Kasabe Digraj

**CRITERION 6- GOVERNANCE, LEADERSHIP AND MANAGEMENT** 

6.2 Strategy Development and Deployment