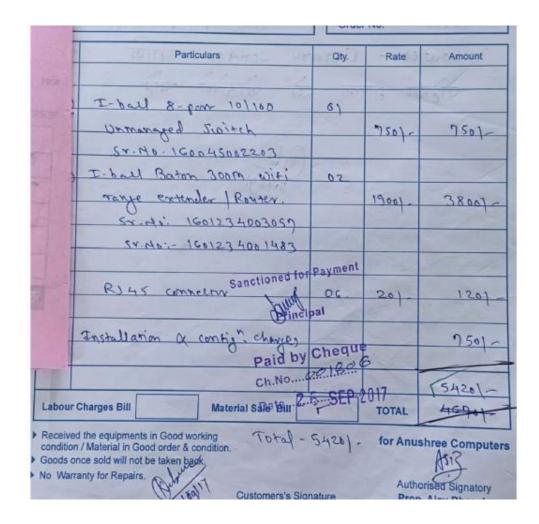

## 6.2.2. IMPLEMENTATION OF E-GOVERNANCE IN AREAS OF OPERATION

| Sr.<br>No. | Particular                                                                                         |             |  |  |  |  |  |
|------------|----------------------------------------------------------------------------------------------------|-------------|--|--|--|--|--|
|            | nting records for institutional spending under the budget heads                                    | s for the   |  |  |  |  |  |
| Bills      | for expenses associated with implementing e-government in the operation                            | nal areas   |  |  |  |  |  |
|            | <ol> <li>Administration : Institute Website, Biometric Attendance System,<br/>Vmedulife</li> </ol> | 1-5         |  |  |  |  |  |
| 01         | 2) Finance and accounts: Software for accounting                                                   | 6           |  |  |  |  |  |
| 01         | 3) Student Admission And Support: Library Management System,<br>DELNET                             | 7-10        |  |  |  |  |  |
|            | 4) Examination : Internet Facility, Wi-Fi Facility                                                 | 11-17       |  |  |  |  |  |
| The au     | idited statement includes institutional spending statements for the head                           | s of the e- |  |  |  |  |  |
| govern     | ance implementation.                                                                               |             |  |  |  |  |  |
|            | Financial Year 2021-22                                                                             |             |  |  |  |  |  |
|            | Financial Year 2020-21                                                                             | l           |  |  |  |  |  |
| 02         | Financial Year 2019-20                                                                             |             |  |  |  |  |  |
|            | Financial Year 2018-19                                                                             |             |  |  |  |  |  |
|            | Financial Year 2017-18                                                                             | 1           |  |  |  |  |  |