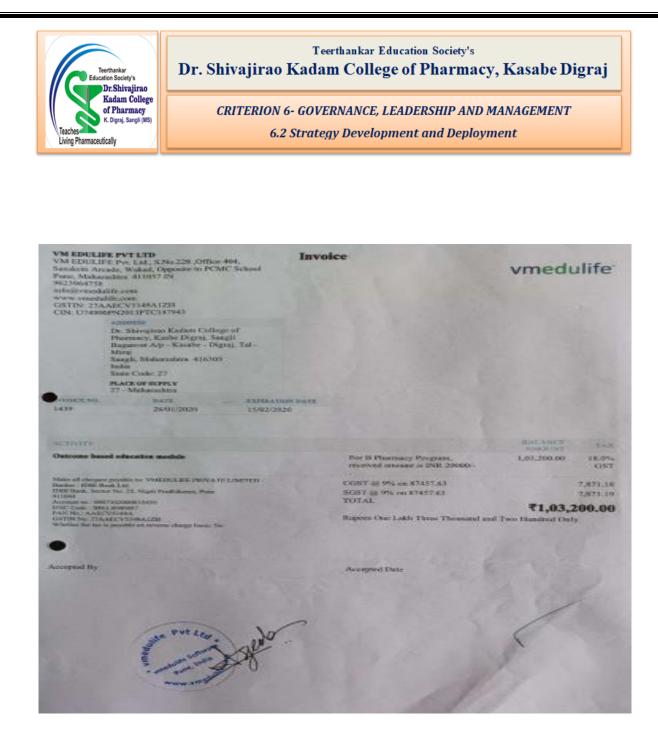

(Biometric System Bill)

(Biometric System Bill)

[Learning Management System (Vmedulife) Invoice]

| PAN No. AA                                           | ALUST IN<br>ATSR<br>BRCCORP<br>BRCCORP<br>ASC VALADA (21)                                                                                                |                                                          |                                      |                    | VIII                     | coune       |
|------------------------------------------------------|----------------------------------------------------------------------------------------------------------------------------------------------------------|----------------------------------------------------------|--------------------------------------|--------------------|--------------------------|-------------|
|                                                      | APRIL 200                                                                                                                                                |                                                          |                                      |                    |                          |             |
|                                                      | Dr. Shivojima Kadars Celleg<br>Pharmas v, Kaide Dogni, San<br>Bagarvat A.jr Kasale - Dig<br>Miraj<br>Sangli, Mahamahtra 416305<br>Judu<br>Store Code: 21 | etx                                                      |                                      |                    |                          |             |
| -                                                    | PLACE OF SEPPLY                                                                                                                                          |                                                          |                                      |                    |                          |             |
|                                                      | 27 - Mahamahara                                                                                                                                          |                                                          |                                      |                    |                          |             |
| PROFOMENCA. IN                                       | NORTH MATE.                                                                                                                                              | EXPERATION DATE                                          |                                      |                    |                          |             |
| 1794                                                 | 03/14/2821                                                                                                                                               | 15/10/2021                                               |                                      |                    |                          |             |
| ACTIVITY                                             |                                                                                                                                                          |                                                          |                                      | STLESONTS<br>COUNT | KATE.<br>PER<br>STUDIENT | ANNUNT      |
| Management<br>System and<br>Outcome Ban<br>Education |                                                                                                                                                          | 9-22<br>spenal routiles vraedatite:                      | 1021-22/160                          | 400                | 559.06                   | 2.20,800.00 |
| Software                                             | FY B Pharmacy =110<br>SY B Pharmacy = 120<br>TY B Pharmacy = 114<br>Final Year B Pharmacy                                                                |                                                          |                                      |                    |                          |             |
|                                                      | Actual rate per student p<br>discount is considering o<br>import towards society.                                                                        | er year is INR 7001- plan t<br>served pandemic attaction | noon. Provided<br>and company's      |                    |                          |             |
|                                                      | M Pharmacy<br>Pharmaceutica<br>Pharmacology<br>Pharmaceutical Chemise                                                                                    |                                                          |                                      | 45                 | 0.90                     | 8.00        |
| TRADUCT   ACCRED FOR                                 | presentation and Article Property and the state of the                                                                                                   | LIMITIES                                                 | CGST @ 9% on 180<br>SGST @ 9% on 180 |                    |                          | 16,779.66   |
| Arcount as 10017                                     |                                                                                                                                                          |                                                          | COST SE OTS AN D.D.                  |                    |                          | 16,279.66   |
| PAN NO. AAECT                                        | Cineta .                                                                                                                                                 |                                                          | SGST @ 0% on 0.0                     |                    |                          | 0.00        |
| <b>GSTEN No: 27AA</b><br>Whenhor the tax in          | Barren Miler other Proprietation of the same and the                                                                                                     |                                                          | TOTAL                                |                    |                          |             |
| Paul Tax Brookse v                                   | will be prescribed after encoupt of full an                                                                                                              | THE PVE                                                  |                                      |                    | 12                       | 2,20,000.00 |
|                                                      |                                                                                                                                                          | - The                                                    | Received amound                      | ount - I           | NR 1.50                  | 000/-       |
|                                                      |                                                                                                                                                          |                                                          | B Phan                               | nag (              | 2021-22                  | 5           |

[Learning Management System (Vmedulife) Invoice]

Teerthankar Education Society's Dr. Shivajirao Kadam College of Pharmacy, Kasabe Digraj

**CRITERION 6- GOVERNANCE, LEADERSHIP AND MANAGEMENT** 

6.2 Strategy Development and Deployment