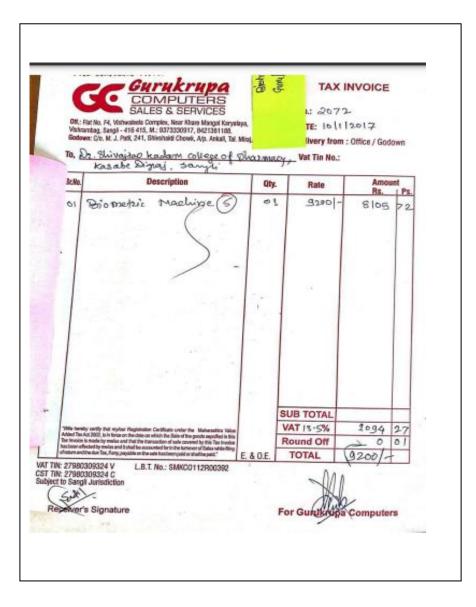

(Biometric System Bill)

(Biometric System Bill)

[Learning Management System (Vmedulife) Invoice]

| PAN No. AA                                           | ALUST IN<br>ATSR<br>BRCCORP<br>BRCCORP<br>ASC VALADA (21)                                                                                                |                                                          |                                      |                    | VIII                     | coune       |
|------------------------------------------------------|----------------------------------------------------------------------------------------------------------------------------------------------------------|----------------------------------------------------------|--------------------------------------|--------------------|--------------------------|-------------|
|                                                      | APRIL 200                                                                                                                                                |                                                          |                                      |                    |                          |             |
|                                                      | Dr. Shivojima Kadars Celleg<br>Pharmas v, Kaide Dogni, San<br>Bagarvat A.jr Kasale - Dig<br>Miraj<br>Sangli, Mahamahtra 416305<br>Judu<br>Store Code: 21 | etx                                                      |                                      |                    |                          |             |
| -                                                    | PLACE OF SEPPLY                                                                                                                                          |                                                          |                                      |                    |                          |             |
|                                                      | 27 - Mahamahara                                                                                                                                          |                                                          |                                      |                    |                          |             |
| PROFOMENCA. IN                                       | NORTH MATE.                                                                                                                                              | EXPERATION DATE                                          |                                      |                    |                          |             |
| 1794                                                 | 03/14/2821                                                                                                                                               | 15/10/2021                                               |                                      |                    |                          |             |
| ACTIVITY                                             |                                                                                                                                                          |                                                          |                                      | STLESONTS<br>COUNT | KATE.<br>PER<br>STUDIENT | ANNUNT      |
| Management<br>System and<br>Outcome Ban<br>Education |                                                                                                                                                          | 9-22<br>spenal routiles vraedatite:                      | 1021-22/160                          | 400                | 559.06                   | 2.20,800.00 |
| Software                                             | FY B Pharmacy =110<br>SY B Pharmacy = 120<br>TY B Pharmacy = 114<br>Final Year B Pharmacy                                                                |                                                          |                                      |                    |                          |             |
|                                                      | Actual rate per student p<br>discount is considering o<br>import towards society.                                                                        | er year is INR 7001- plan t<br>served pandemic attaction | noon. Provided<br>and company's      |                    |                          |             |
|                                                      | M Pharmacy<br>Pharmaceutica<br>Pharmacology<br>Pharmaceutical Chemise                                                                                    |                                                          |                                      | 45                 | 0.90                     | 8.00        |
| TRADUCT   ACCRED FOR                                 | presentation and Article Property and the state of the                                                                                                   | LIMITIES                                                 | CGST @ 9% on 180<br>SGST @ 9% on 180 |                    |                          | 16,779.66   |
| Arcount as 10017                                     |                                                                                                                                                          |                                                          | COST SE OTS AN D.D.                  |                    |                          | 16,279.66   |
| PAN NO. AAECT                                        | Cineta .                                                                                                                                                 |                                                          | SGST @ 0% on 0.0                     |                    |                          | 0.00        |
| <b>GSTEN No: 27AA</b><br>Whenhor the tax in          | Barren Miler other Proprietation of the same and the                                                                                                     |                                                          | TOTAL                                |                    |                          |             |
| Paul Tax Brookse v                                   | will be prescribed after encoupt of full an                                                                                                              | THE PVE                                                  |                                      |                    | 12                       | 2,20,000.00 |
|                                                      |                                                                                                                                                          | - The                                                    | Received amound                      | ount - I           | NR 1.50                  | 000/-       |
|                                                      |                                                                                                                                                          |                                                          | B Phan                               | nag (              | 2021-22                  | 5           |