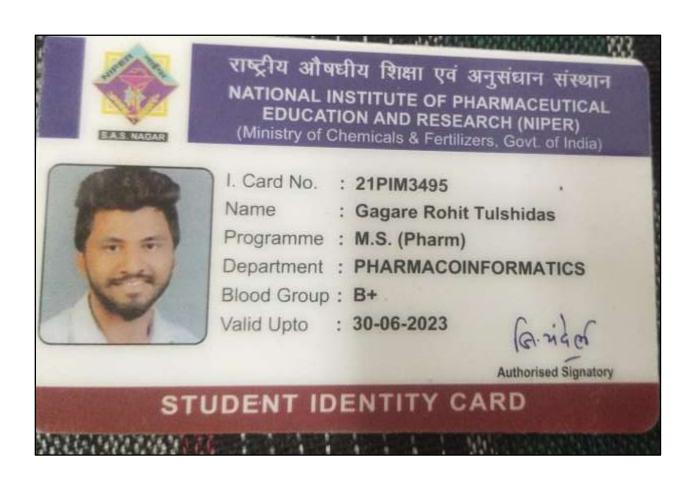

ank) has been | TA scores<br>ation with r<br>ate<br>ates appea<br>ained.<br>arrived bas                                            | of a Candio<br>aw marks<br>ared<br>sed on the                             | date ha<br><u>EQUAL</u><br>Marks                | L TO OR<br>ave been<br><u>. TO OR LE</u><br>secured                    |
| er of the candid<br>age of marks obt                                                                                | TA scores<br>ation with r<br>ate<br>ates appea<br>ained.<br>arrived bas<br>ological (as<br>ame Merit,<br>andidates | of a Candi<br>aw marks<br>ared<br>sed on the<br>scending) of<br>and the M | date ha<br>EQUAL<br>Marks<br>order a<br>erit nu | L TO OR<br>ave been<br>TO OR LE<br>secured<br>s per their<br>mber woul |

### Mr. Rohit Tulsidas Gagare



# List of students qualified in competitive examinations

# 2019-20

| Sr.<br>No. | Name of Student                      | Registration<br>number/roll number<br>for the exam | Marks out off<br>500 | All India<br>Rank |
|------------|--------------------------------------|----------------------------------------------------|----------------------|-------------------|
| 1          | Miss. Prerana Shantinath Husukale    | MR142100054                                        | 199                  | 556               |
| 2          | Miss. Vinanti Dipak Mudgal           | MR1402100248                                       | 190                  | 756               |
| 3          | Miss. Megha Narayan Mane             | MR1402100621                                       | 174                  |