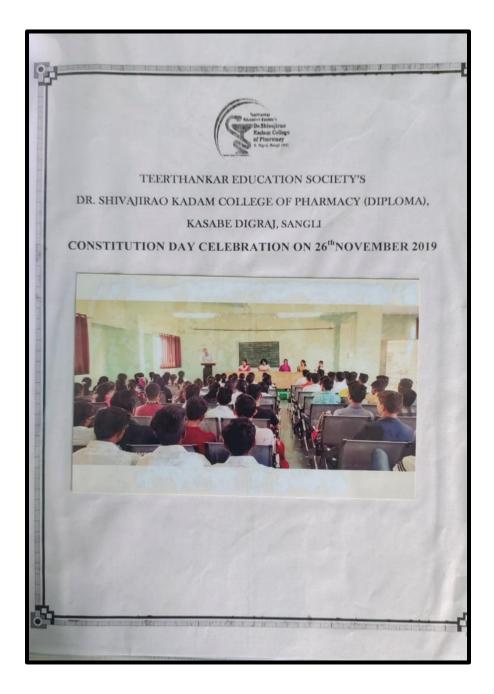

#### **CRITERION 3: Research, Innovations and Extension**

| Dr. Shivajirao Kadam College of Pharma<br>Dr. Shivajirao Kadam College of Pharma<br>Baganwat Kasabe Digraj, Tal. Miraj, Dist. Sangli 416305<br>Website: <u>www.skcp.org.in</u> E-mail:skcopharmdeg@gmail.com<br>Contact No:-9404398406                                                                |                                                                                                                                                                                                                                                                                                                                                                                                                                                                                                                                                   |  |  |
|-------------------------------------------------------------------------------------------------------------------------------------------------------------------------------------------------------------------------------------------------------------------------------------------------------|---------------------------------------------------------------------------------------------------------------------------------------------------------------------------------------------------------------------------------------------------------------------------------------------------------------------------------------------------------------------------------------------------------------------------------------------------------------------------------------------------------------------------------------------------|--|--|
|                                                                                                                                                                                                                                                                                                       | <u>Report</u>                                                                                                                                                                                                                                                                                                                                                                                                                                                                                                                                     |  |  |
| Title of the Event /Activity / Camp                                                                                                                                                                                                                                                                   | No Smoking Day Celebration                                                                                                                                                                                                                                                                                                                                                                                                                                                                                                                        |  |  |
| Conducted Date                                                                                                                                                                                                                                                                                        | 09/03/2022                                                                                                                                                                                                                                                                                                                                                                                                                                                                                                                                        |  |  |
| Number of Participants                                                                                                                                                                                                                                                                                | 48                                                                                                                                                                                                                                                                                                                                                                                                                                                                                                                                                |  |  |
| Inside Campus / Outside Campus                                                                                                                                                                                                                                                                        | Outside                                                                                                                                                                                                                                                                                                                                                                                                                                                                                                                                           |  |  |
| quit it. This year, No Smoking E<br>main goal of this day is to raise as<br>smoking and other forms of toba<br>smokers in quitting their harmful<br>on 09 <sup>th</sup> March, 2022 by arranging<br>signs & symptoms by Active &<br>has explained history, objective<br>Ardad sir explained the numbe | e side effects of smoking and encourage them to<br>bay is being observed on March 9 <sup>th</sup> , 2022. The<br>vareness about the detrimental health impacts of<br>acco intake. The important message is to assist<br>habit. College has celebrated <b>No Smoking Day</b><br>rally in Kasabe Digraj village to highlight the<br>Passive smoking on the body. Mr. R. Ardad sir<br>& popularization of no smoking day. Mr. R.<br>r of harmful contents like Butane, Cadmium,<br>e, Ammonia, Arsenic, Methanol etc and its<br>resent in cigarette. |  |  |
| Antiper College or<br>Reg. No2/<br>NGC/New<br>Pharm/<br>approval                                                                                                                                                                                                                                      | Principal                                                                                                                                                                                                                                                                                                                                                                                                                                                                                                                                         |  |  |

CRITERION 3: Research, Innovations and Extension 3.4: Extension Activities

## No Smoking Day Celebration on 09/03/2022

CRITERION 3: Research, Innovations and Extension 3.4: Extension Activities

Teerthankar Education Sc 2555 "BJr. Shivajirao Kadam College of Parring 25 Baganwat Kasabe Digraj, Tal. Miraj, Dist. Sangli 416305 Website: www.akcp.org.in E-mail:skcopharmdeg@gmail.com Contact No:-9404398406