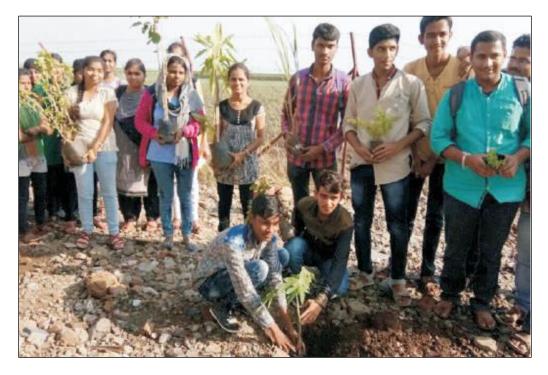

#### Report

| Title of the Event /Activity / Camp | Tree Plantation      |  |
|-------------------------------------|----------------------|--|
| Conducted Date                      | 28/07/2021           |  |
| Number of Participants              | Second Year Students |  |
| Inside Campus / Outside Campus      | Inside               |  |

Summary of event:

Trees contribute to their environment over long periods of time by providing oxygen, improving air quality, climate amelioration, conserving water, preserving soil, and supporting wildlife. During the process of photosynthesis, trees take in carbon dioxide and produce the oxygen we breathe. The NSS unit of the institute had organized Tree Plantation on 28<sup>th</sup> Nov, 2021 at Dr Shivajirao Kadam College of Pharmacy Kasabe Digraj. Volunteers planted 70 trees from 10.00 am to 12.30 pm.

Principal

CRITERION 3: Research, Innovations and Extension 3.4: Extension Activities

Tree Plantation on 28/07/2021

CRITERION 3: Research, Innovations and Extension

| S | attaine<br>for single ( ) ( )<br>Trislingfree<br>Raften College<br>of Pharmany<br>4 Pharmany<br>6 Pharmany<br>8 State<br>Soft | "Dy. Shivajirao Ka<br>Baganwat Kasabe Dig<br>Website: <u>www.skep.orp</u> | raj, Tal. Miraj, I    | g- of Pharman<br>Dist. Sangli -416305<br>armdeg@gmail.com |
|---|-------------------------------------------------------------------------------------------------------------------------------|---------------------------------------------------------------------------|-----------------------|-----------------------------------------------------------|
|   |                                                                                                                               | Attendance of Studen                                                      | te 2021-22            |                                                           |
| _ |                                                                                                                               | Attendance of Studen                                                      | ebaeley (222          |                                                           |
|   | Sr.No                                                                                                                         | Attendance of Studen<br>Name                                              | ts 2021-22<br>Surname | sigo ,                                                    |
| F | Sr.No                                                                                                                         |                                                                           | ebaeley (222          | sign<br>Momalekt                                          |
|   | Sr.No<br>1<br>2                                                                                                               | Name                                                                      | Surname               | sign<br>Monalet                                           |
|   | Sr.No<br>1<br>2<br>3                                                                                                          | Name<br>Komal                                                             | Surname<br>Adsule     | Somalekt                                                  |