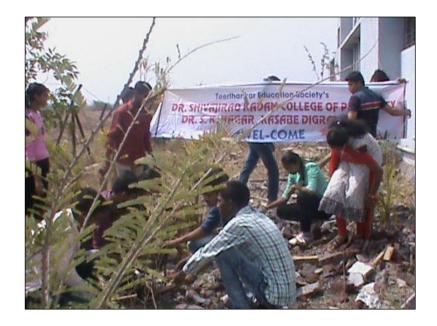

#### REPORT

| Title of the Event /Activity / Camp | Swachhata Abhiyan    |
|-------------------------------------|----------------------|
| Conducted Date                      | 02/10/2021           |
| Number of Participants              | Second Year Students |
| Inside Campus / Outside Campus      | Outside              |

Summary of event:

A beautiful initiative taken by the Dr. Shivajirao Kadam College of Pharmacy, Kasabe Digraj Tal-Miraj Dist-Sangli, on tis Clean India Campaign. The students proposed taking up an agenda of cleaning the area around the school which is located in Digraj village. Because in this village there is increasing the number of covid and dengue patients, so to avoid or minimize the infection and maintain healthy environment surround the school area students came up with this agenda as a symbolic initiative in regard to Swachhata Abhiyan during covid pandemic. On the morning of that day students of B. Pharmacy class Second year started their work of cleaning the village area.

CRITERION 3: Research, Innovations and Extension 3.4: Extension Activities

Swachhata Abhiyan on 02/10/2021

**CRITERION 3: Research, Innovations and Extension** 

3.4: Extension Activities

• •.

· · ·

| Sr. No | Name                | Surname        | Sign        |                                                  |
|--------|---------------------|----------------|-------------|--------------------------------------------------|
| 1      | Monika Nanaso       | Aldar          | MONTRE .    |                                                  |
| 2      | Virashree Dipak     | Awati          | Anest       |                                                  |
| 3      | Rutvik Shahadev     | Bade           |             |                                                  |
| 4      | Sneha Suresh        | Bansode        | same        |                                                  |
| 5      | Asavari Sambhaji    | Bhosale        | BURGOD      |                                                  |
| 6      | Prajakta Somnath    | Bidave         | Mart        |                                                  |
| 7      | Sanika Vijay        | Chandanshive   | Sud Ka      |                                                  |
| 8      | Vaibhav Jitendra    | Chandanshive   | 011         |                                                  |
| 9      | Aditya Ravindra     | Chavan         | adience .   |                                                  |
| 10     | Anuradha Vishwanath | Chavan         | Child       |                                                  |
| 11     | Dhananjay Balaso    | Chavan         | Delieso     |                                                  |
| 12     | Nikita Namdev       | Chavan         | Clarke      |                                                  |
| 13     | Tejas Suresh        | Chopade        | Chepter D   |                                                  |
| 14     | Akshata Gururaj     | Chougule       | Convell     |                                                  |
| 15     | Mithila Mahavir     | Chougule _     | When I      |                                                  |
| 16     | Pranav Vikas        | Dambal         | anulubil    |                                                  |
| 17     | Aditya Vijay        | Dhole          | 12 have     |                                                  |
| 18     | Varada Mahesh       | Dixit          | this -      |                                                  |
| 19     | Satyajit Hanmant    | Dombale        | Bout        |                                                  |
| 20     | Rutuja Suresh       | Gadade         | Gut P       |                                                  |
| 21     | Shruti Umesh        | Gaikwad        | and -       |                                                  |
| 22     | Sudarshan Suresh    | Gavade         | Sciencelle_ |                                                  |
| 23     | Abhishek Sunil      | Hakke          | Sull le     |                                                  |
| 24     | Ritesh Bharat       | Hingangave     | - d bught-  |                                                  |
| 25     | Deepti Danayya      | Hiremath       | Contra la   |                                                  |
| 26     | Nisha Shashikant    | Ingale -       | ducial.     |                                                  |
| 27     | Ankita Ananda       | Jadhav <       | Delt-       |                                                  |
| 28     | Pratiksha Sunil     | Jadhav         | - Lab       |                                                  |
| 29     | Shreva Sukhdev      | Jadhav         | - Soully    |                                                  |
| 30     | Prathmesh Sanjay    | Kalebere       | Kale        |                                                  |
| 31     | Pooja Sanjay        | Kamble         | Dinbo .     |                                                  |
| 32     | Sakshi Suresh       | Kamble         | Saucursh -  |                                                  |
| 33     | Vishakha Vijay      | Kamble         | Kulat       |                                                  |
| 34     | Abhishek Bajarang   | Kapadekar      |             |                                                  |
| 35     | Nikita Sudhakar     | Kawale         | Aur         |                                                  |
|        |                     | Contract of An | College o   | CIPAL,<br>Irao Kadar<br>I Pharmaci<br>Sraj.Sangi |