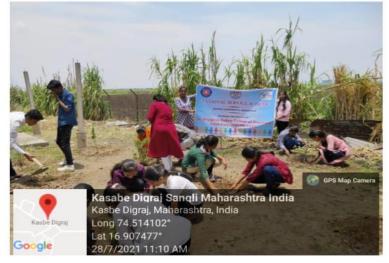

#### Report

| Title of the Event /Activity / Camp | Tree Plantation      |  |
|-------------------------------------|----------------------|--|
| Conducted Date                      | 28/07/2021           |  |
| Number of Participants              | Second Year Students |  |
| Inside Campus / Outside Campus      | Inside               |  |

Summary of event:

Trees contribute to their environment over long periods of time by providing oxygen, improving air quality, climate amelioration, conserving water, preserving soil, and supporting wildlife. During the process of photosynthesis, trees take in carbon dioxide and produce the oxygen we breathe. The NSS unit of the institute had organized Tree Plantation on 28<sup>th</sup> Nov, 2021 at Dr Shivajirao Kadam College of Pharmacy Kasabe Digraj. Volunteers planted 70 trees from 10.00 am to 12.30 pm.

Principal

CRITERION 3: Research, Innovations and Extension 3.4: Extension Activities

Tree Plantation on 28/07/2021

CRITERION 3: Research, Innovations and Extension

| S | attaine<br>for single ( ) ( )<br>Trislingfree<br>Raften College<br>of Pharmany<br>4 Pharmany<br>6 Pharmany<br>8 State<br>Soft | "Dy. Shivajirao Ka<br>Baganwat Kasabe Dig<br>Website: <u>www.skep.orp</u> | raj, Tal. Miraj, I    | g- of Pharman<br>Dist. Sangli -416305<br>armdeg@gmail.com |
|---|-------------------------------------------------------------------------------------------------------------------------------|---------------------------------------------------------------------------|-----------------------|-----------------------------------------------------------|
|   |                                                                                                                               | Attendance of Studen                                                      | te 2021-22            |                                                           |
| _ |                                                                                                                               | Attendance of Studen                                                      | ebaeley (222          |                                                           |
|   | Sr.No                                                                                                                         | Attendance of Studen<br>Name                                              | ts 2021-22<br>Surname | sigo ,                                                    |
| F | Sr.No                                                                                                                         |                                                                           | ebaeley (222          | sign<br>Momalekt                                          |
|   | Sr.No<br>1<br>2                                                                                                               | Name                                                                      | Surname               | sign<br>Monalet                                           |
|   | Sr.No<br>1<br>2<br>3                                                                                                          | Name<br>Komal                                                             | Surname<br>Adsule     | Somalekt                                                  |