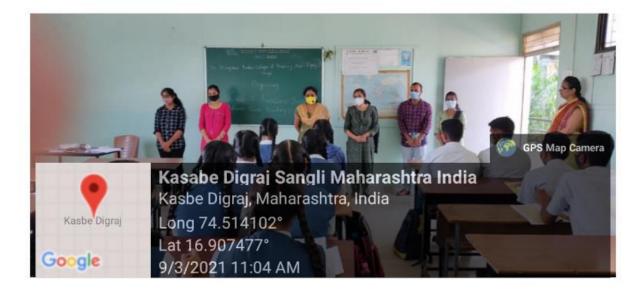

#### **CRITERION 3: Research, Innovations and Extension**

| Dr. Shivajirao Kadam College of Pharma<br>Dr. Shivajirao Kadam College of Pharma<br>Baganwat Kasabe Digraj, Tal. Miraj, Dist. Sangli 416305<br>Website: <u>www.skcp.org.in</u> E-mail:skcopharmdeg@gmail.com<br>Contact No:-9404398406                                                                |                                                                                                                                                                                                                                                                                                                                                                                                                                                                                                                                                   |  |  |
|-------------------------------------------------------------------------------------------------------------------------------------------------------------------------------------------------------------------------------------------------------------------------------------------------------|---------------------------------------------------------------------------------------------------------------------------------------------------------------------------------------------------------------------------------------------------------------------------------------------------------------------------------------------------------------------------------------------------------------------------------------------------------------------------------------------------------------------------------------------------|--|--|
|                                                                                                                                                                                                                                                                                                       | <u>Report</u>                                                                                                                                                                                                                                                                                                                                                                                                                                                                                                                                     |  |  |
| Title of the Event /Activity / Camp                                                                                                                                                                                                                                                                   | No Smoking Day Celebration                                                                                                                                                                                                                                                                                                                                                                                                                                                                                                                        |  |  |
| Conducted Date                                                                                                                                                                                                                                                                                        | 09/03/2022                                                                                                                                                                                                                                                                                                                                                                                                                                                                                                                                        |  |  |
| Number of Participants                                                                                                                                                                                                                                                                                | 48                                                                                                                                                                                                                                                                                                                                                                                                                                                                                                                                                |  |  |
| Inside Campus / Outside Campus                                                                                                                                                                                                                                                                        | Outside                                                                                                                                                                                                                                                                                                                                                                                                                                                                                                                                           |  |  |
| quit it. This year, No Smoking E<br>main goal of this day is to raise as<br>smoking and other forms of toba<br>smokers in quitting their harmful<br>on 09 <sup>th</sup> March, 2022 by arranging<br>signs & symptoms by Active &<br>has explained history, objective<br>Ardad sir explained the numbe | e side effects of smoking and encourage them to<br>bay is being observed on March 9 <sup>th</sup> , 2022. The<br>vareness about the detrimental health impacts of<br>acco intake. The important message is to assist<br>habit. College has celebrated <b>No Smoking Day</b><br>rally in Kasabe Digraj village to highlight the<br>Passive smoking on the body. Mr. R. Ardad sir<br>& popularization of no smoking day. Mr. R.<br>r of harmful contents like Butane, Cadmium,<br>e, Ammonia, Arsenic, Methanol etc and its<br>resent in cigarette. |  |  |
| Antiper College or<br>Reg. No2/<br>NGC/New<br>Pharm/<br>approval                                                                                                                                                                                                                                      | Principal                                                                                                                                                                                                                                                                                                                                                                                                                                                                                                                                         |  |  |

## No Smoking Day Celebration on 09/03/2022

CRITERION 3: Research, Innovations and Extension 3.4: Extension Activities

Teerthankar Education Sc 2555 "BJr. Shivajirao Kadam College of Parring 25 Baganwat Kasabe Digraj, Tal. Miraj, Dist. Sangli 416305 Website: www.akcp.org.in E-mail:skcopharmdeg@gmail.com Contact No:-9404398406