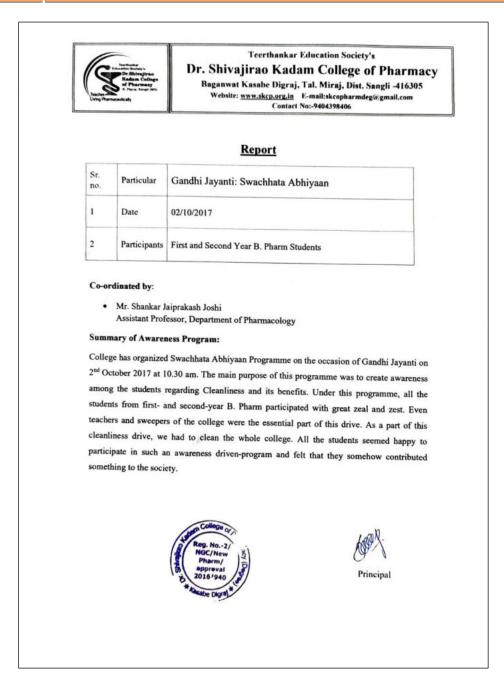

#### REPORT

| Title of the Event /Activity / Camp | Swachhata Abhiyan    |
|-------------------------------------|----------------------|
| Conducted Date                      | 02/10/2021           |
| Number of Participants              | Second Year Students |
| Inside Campus / Outside Campus      | Outside              |

Summary of event:

A beautiful initiative taken by the Dr. Shivajirao Kadam College of Pharmacy, Kasabe Digraj Tal-Miraj Dist-Sangli, on tis Clean India Campaign. The students proposed taking up an agenda of cleaning the area around the school which is located in Digraj village. Because in this village there is increasing the number of covid and dengue patients, so to avoid or minimize the infection and maintain healthy environment surround the school area students came up with this agenda as a symbolic initiative in regard to Swachhata Abhiyan during covid pandemic. On the morning of that day students of B. Pharmacy class Second year started their work of cleaning the village area.