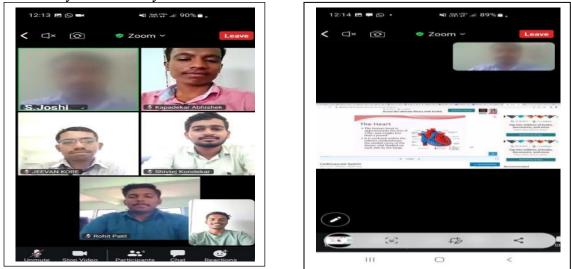

CRITERION 3: Research, Innovations and Extension 3.4: Extension Activities

| Title of the Event /Activity / Camp | Celebration of World Heart Day |
|-------------------------------------|--------------------------------|
| Conducted Date                      | 29/09/2020                     |
| Number of Participants              | 14                             |
| Inside Campus / Outside Campus      | Inside (Online)                |
|                                     |                                |

### <u>REPORT</u>

#### Summary of event:

SKCP, Kasabe digraj, has conducted an "Awareness program on Prevention of Heart Attack & Stroke" on 29th September 2020 on the eve of "World Heart Day" by online mode. As 29th September is "World Heart Day", it's a reminder to take care of your heart so that you live a better, longer and more heart-healthy life. Do what it takes to start, to have a healthy heart. The one organ in our body which gives us the real meaning of being alive is our heart.

Name of the Event: Prevention of Heart Attack & Stroke Venue: Online

Mr.S.Joshi, Department of Pharmacology, from our institute is the spe aker of the webinar. NSS volunteers joined the webinar and gained knowledge regarding heart diseases. Sir has discussed many topics related to heart, prevention of heart diseases, symptoms, risks, diet to be taken and things to follow daily to be healthy etc.