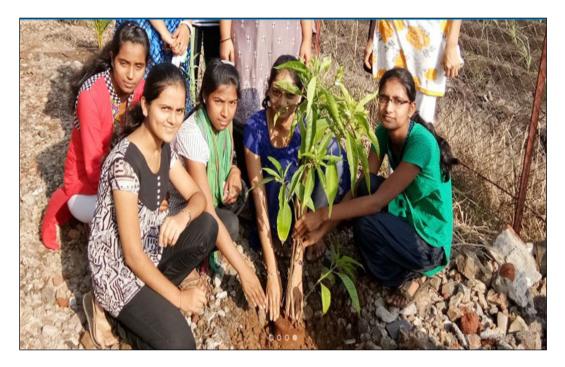

#### Report

| Title of the Event /Activity / Camp | Tree Plantation      |  |
|-------------------------------------|----------------------|--|
| Conducted Date                      | 28/07/2021           |  |
| Number of Participants              | Second Year Students |  |
| Inside Campus / Outside Campus      | Inside               |  |

Summary of event:

Trees contribute to their environment over long periods of time by providing oxygen, improving air quality, climate amelioration, conserving water, preserving soil, and supporting wildlife. During the process of photosynthesis, trees take in carbon dioxide and produce the oxygen we breathe. The NSS unit of the institute had organized Tree Plantation on 28<sup>th</sup> Nov, 2021 at Dr Shivajirao Kadam College of Pharmacy Kasabe Digraj. Volunteers planted 70 trees from 10.00 am to 12.30 pm.

Principal

CRITERION 3: Research, Innovations and Extension 3.4: Extension Activities

Tree Plantation on 28/07/2021

CRITERION 3: Research, Innovations and Extension

| S | attaine<br>for single ( ) ( )<br>Trislingfree<br>Raften College<br>of Pharmany<br>4 Pharmany<br>6 Pharmany<br>8 State<br>Soft | "Dy. Shivajirao Ka<br>Baganwat Kasabe Dig<br>Website: <u>www.skep.orp</u> | raj, Tal. Miraj, I    | g- of Pharman<br>Dist. Sangli -416305<br>armdeg@gmail.com |
|---|-------------------------------------------------------------------------------------------------------------------------------|---------------------------------------------------------------------------|-----------------------|-----------------------------------------------------------|
|   |                                                                                                                               | Attendance of Studen                                                      | te 2021-22            |                                                           |
| _ |                                                                                                                               | Attendance of Studen                                                      | ebaeley (222          |                                                           |
|   | Sr.No                                                                                                                         | Attendance of Studen<br>Name                                              | ts 2021-22<br>Surname | sigo ,                                                    |
| F | Sr.No                                                                                                                         |                                                                           | ebaeley (222          | sign<br>Momalekt                                          |
|   | Sr.No<br>1<br>2                                                                                                               | Name                                                                      | Surname               | sign<br>Monalet                                           |
|   | Sr.No<br>1<br>2<br>3                                                                                                          | Name<br>Komal                                                             | Surname<br>Adsule     | Somalekt                                                  |