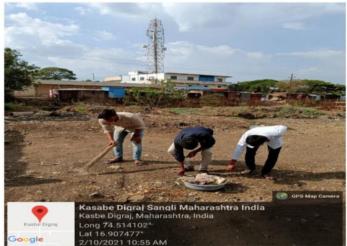

#### REPORT

| Title of the Event /Activity / Camp | Swachhata Abhiyan    |
|-------------------------------------|----------------------|
| Conducted Date                      | 02/10/2021           |
| Number of Participants              | Second Year Students |
| Inside Campus / Outside Campus      | Outside              |

Summary of event:

A beautiful initiative taken by the Dr. Shivajirao Kadam College of Pharmacy, Kasabe Digraj Tal-Miraj Dist-Sangli, on tis Clean India Campaign. The students proposed taking up an agenda of cleaning the area around the school which is located in Digraj village. Because in this village there is increasing the number of covid and dengue patients, so to avoid or minimize the infection and maintain healthy environment surround the school area students came up with this agenda as a symbolic initiative in regard to Swachhata Abhiyan during covid pandemic. On the morning of that day students of B. Pharmacy class Second year started their work of cleaning the village area.