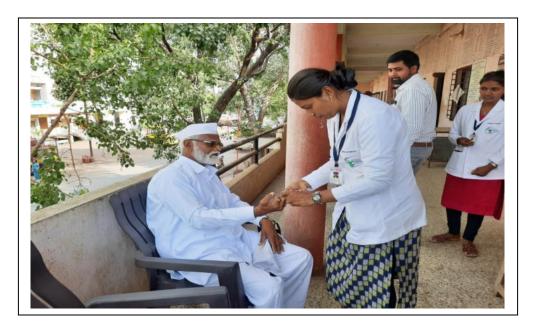

#### **CRITERION 3: Research, Innovations and Extension**

| Dr. Shivajirao Kadam College of Pharma<br>Dr. Shivajirao Kadam College of Pharma<br>Baganwat Kasabe Digraj, Tal. Miraj, Dist. Sangli 416305<br>Website: <u>www.skcp.org.in</u> E-mail:skcopharmdeg@gmail.com<br>Contact No:-9404398406                                                                |                                                                                                                                                                                                                                                                                                                                                                                                                                                                                                                                                   |  |  |
|-------------------------------------------------------------------------------------------------------------------------------------------------------------------------------------------------------------------------------------------------------------------------------------------------------|---------------------------------------------------------------------------------------------------------------------------------------------------------------------------------------------------------------------------------------------------------------------------------------------------------------------------------------------------------------------------------------------------------------------------------------------------------------------------------------------------------------------------------------------------|--|--|
|                                                                                                                                                                                                                                                                                                       | <u>Report</u>                                                                                                                                                                                                                                                                                                                                                                                                                                                                                                                                     |  |  |
| Title of the Event /Activity / Camp                                                                                                                                                                                                                                                                   | No Smoking Day Celebration                                                                                                                                                                                                                                                                                                                                                                                                                                                                                                                        |  |  |
| Conducted Date                                                                                                                                                                                                                                                                                        | 09/03/2022                                                                                                                                                                                                                                                                                                                                                                                                                                                                                                                                        |  |  |
| Number of Participants                                                                                                                                                                                                                                                                                | 48                                                                                                                                                                                                                                                                                                                                                                                                                                                                                                                                                |  |  |
| Inside Campus / Outside Campus                                                                                                                                                                                                                                                                        | Outside                                                                                                                                                                                                                                                                                                                                                                                                                                                                                                                                           |  |  |
| quit it. This year, No Smoking E<br>main goal of this day is to raise as<br>smoking and other forms of toba<br>smokers in quitting their harmful<br>on 09 <sup>th</sup> March, 2022 by arranging<br>signs & symptoms by Active &<br>has explained history, objective<br>Ardad sir explained the numbe | e side effects of smoking and encourage them to<br>bay is being observed on March 9 <sup>th</sup> , 2022. The<br>vareness about the detrimental health impacts of<br>acco intake. The important message is to assist<br>habit. College has celebrated <b>No Smoking Day</b><br>rally in Kasabe Digraj village to highlight the<br>Passive smoking on the body. Mr. R. Ardad sir<br>& popularization of no smoking day. Mr. R.<br>r of harmful contents like Butane, Cadmium,<br>e, Ammonia, Arsenic, Methanol etc and its<br>resent in cigarette. |  |  |
| Antiper College or<br>Reg. No2/<br>NGC/New<br>Pharm/<br>approval                                                                                                                                                                                                                                      | Principal                                                                                                                                                                                                                                                                                                                                                                                                                                                                                                                                         |  |  |