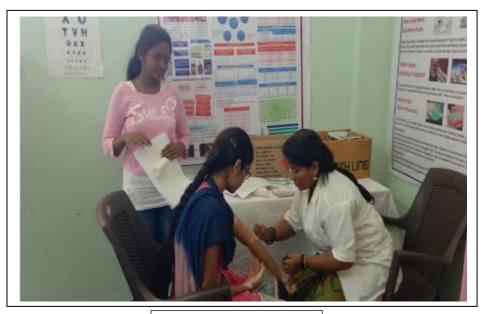

#### **REPORT**

| Title of the Event /Activity / Camp | World Health Day            |
|-------------------------------------|-----------------------------|
| Conducted Date                      | 07 <sup>th</sup> April 2021 |
| Number of Participants              | 28                          |
| Inside Campus / Outside Campus      | Outside                     |

#### Summary of event:

On 07<sup>th</sup>April 2021, Dr. Shivajirao Kadam College of Pharmacy, Kasabe Digraj celebrated World Health Day. On this occasion, COVID-19 Free Distribution Face Mask has conducted in Kasabe Digraj. There were 20 students of the institute took participated in COVID-19 Free Distribution Face Mask.