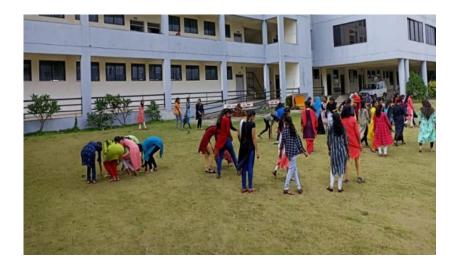

#### REPORT

| Title of the Event /Activity / Camp | Swachhata Abhiyan    |
|-------------------------------------|----------------------|
| Conducted Date                      | 02/10/2021           |
| Number of Participants              | Second Year Students |
| Inside Campus / Outside Campus      | Outside              |

Summary of event:

A beautiful initiative taken by the Dr. Shivajirao Kadam College of Pharmacy, Kasabe Digraj Tal-Miraj Dist-Sangli, on tis Clean India Campaign. The students proposed taking up an agenda of cleaning the area around the school which is located in Digraj village. Because in this village there is increasing the number of covid and dengue patients, so to avoid or minimize the infection and maintain healthy environment surround the school area students came up with this agenda as a symbolic initiative in regard to Swachhata Abhiyan during covid pandemic. On the morning of that day students of B. Pharmacy class Second year started their work of cleaning the village area.