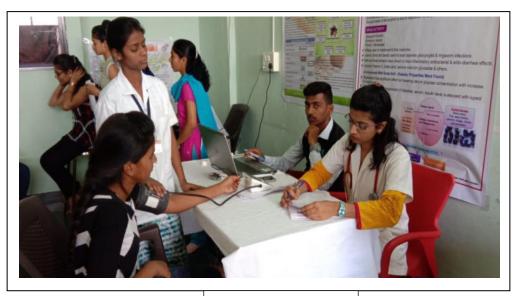

| 21/11/2019      |
| Number of Participants              | 54              |
| Inside Campus / Outside Campus      | Inside          |

#### Summary of event:

All the students of B. pharm Ist year and IInd year of SKCP organized "A Free Medical Health Checkup Camp" on 21<sup>st</sup> Nov 2019 at College Auditorium. The objective of the Camp was to take to measure Hb, BMI,B.P. and Temperature. The camp was arranged in the college auditorium. The 54 students & Non-Teaching Staff Arrived at the college at 10.00 am. The SY Students has to take initiative to conduct medical health check up camp. Dr. Ghodake kept forward the idea to arrange such a camp in society to help the needy people. The camp was successfully done and appreciated by the Principal, Teaching, and non-teaching staff.



Health Check -up





CRITERION 3: Research, Innovations and Extension 3.4: Extension Activities



Teerthankar Education Society's Dr. Shivajirao Kadam College of Pharmacy Baganwat Kasabe Digraj, Tal. Miraj, Dist. Sangli -416305. Website: <u>www.skcp.org.in</u> E-mail:skcopharmdeg@gmail.com Contact No:-9404398406

#### Attendance of Students 2019-20

| r.No. | Name          | Surname    | Sign          |
|-------|---------------|------------|---------------|
| 1     | Satyam        | Makarand   | more          |
| 2     | Namrata       | Neminath   | Naue da       |
| 3     | Aditi         | Shantinath | Addite        |
| 4     | Rutuja        | Sanjay     | non           |
| 5     | Reetuli       | Dayanand   | Pech          |
| 6     | Pooja         | Anil       | - 2000-       |
| 7