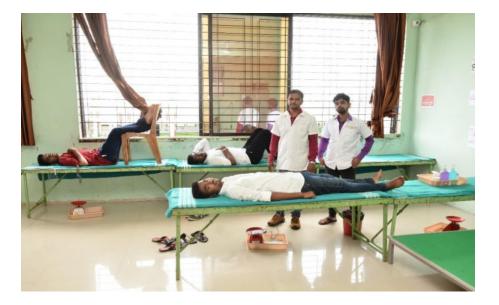

members of faculty then took the Pharmacist's Oath collectively to remind their role towards the society and health care system. To celebrate the day the college organized blood donation camp in the campus. Students showed great enthusiasm to be a part of the events and successfully accomplished their goal.

The valedictory function was held after the events. More than 30 students from B. Pharm and D. Pharm took part in the blood donation program. The programme ended with a vote of thanks and pledge of national anthem.

Mabudikaz\_



Principal

PRINCIPAL, Dr. Shivajirao Kadam College of Pharmacy Kasabe-Digraj,Sangli.



Signed by: Sidharth Patil Reason: NAAC Location: Kasabe Digraj Date: 03-Jul-2023 (01:33 PM)



CRITERION 3: Research, Innovations and Extension 3.4: Extension Activities





Blood Donation Camp On 25th Sept 2019





CRITERION 3: Research, Innovations and Extension 3.4: Extension Activities

# Academic Year 2018-19





## **CRITERION 3: Research, Innovations and Extension**

## 3.4: Extension Activities



#### Teerthankar Education Society's Dr. Shivajirao Kadam College of Pharmacy Baganwat Kasabe Digraj, Tal. Miraj, Dist. Sangli -416305 Website: <u>www.skcp.org.in</u> E-mail:skcopharmdeg@gmail.com Contact No:-9404398406

#### Report

#### World Environment Day: Tree Plantation

| 1 | Particular   | World Environment Day: Tree Plantation |  |
|---|--------------|----------------------------------------|--|
| 2 | Date         | 05/06/2019                             |  |
| 3 | Participants | Third year B. Pharmacy                 |  |

Mr. Dipak Bhingarde