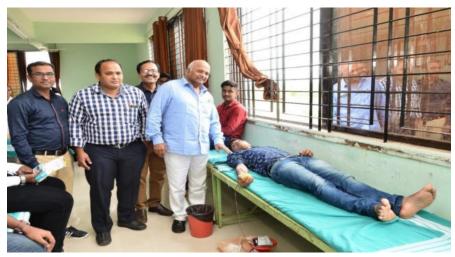

mbers of faculty then took the Pharmacist's Oath collectively to remind their role towards the society and health care system. To celebrate the day the college organized blood donation camp in the campus. Students showed great enthusiasm to be a part of the events and successfully accomplished their goal.

The valedictory function was held after the events. More than 30 students from B. Pharm and D. Pharm took part in the blood donation program. The programme ended with a vote of thanks and pledge of national anthem.

Mabudikaz\_



Principal

PRINCIPAL, Dr. Shivajirao Kadam College of Pharmacy Kasabe-Digraj,Sangli.



Signed by: Sidharth Patil Reason: NAAC Location: Kasabe Digraj Date: 03-Jul-2023 (01:33 PM)



CRITERION 3: Research, Innovations and Extension 3.4: Extension Activities





Blood Donation Camp On 25th Sept 2019





CRITERION 3: Research, Innovations and Extension 3.4: Extension Activities

# Academic Year 2018-19





## **CRITERION 3: Research, Innovations and Extension**

## 3.4: Extension Activities



#### Teerthankar Education Society's Dr. Shivajirao Kadam College of Pharmacy Baganwat Kasabe Digraj, Tal. Miraj, Dist. Sangli -416305 Website: <u>www.skcp.org.in</u> E-mail:skcopharmdeg@gmail.com Contact No:-9404398406

#### Report

#### World Environment Day: Tree Plantation

| 1 | Particular   | World Environment Day: Tree Plantation |  |
|---|--------------|----------------------------------------|--|
| 2 | Date         | 05/06/2019                             |  |
| 3 | Participants | Third year B. Pharmacy                 |  |

Mr. Dipak Bhingardeve