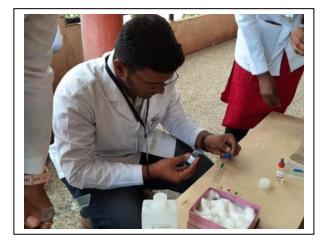

#### **CRITERION 3: Research, Innovations and Extension**

| Dr. Shivajirao Kadam College of Pharma<br>Dr. Shivajirao Kadam College of Pharma<br>Baganwat Kasabe Digraj, Tal. Miraj, Dist. Sangli 416305<br>Website: <u>www.skcp.org.in</u> E-mail:skcopharmdeg@gmail.com<br>Contact No:-9404398406                                                                |                                                                                                                                                                                                                                                                                                                                                                                                                                                                                                                                                   |  |  |
|-------------------------------------------------------------------------------------------------------------------------------------------------------------------------------------------------------------------------------------------------------------------------------------------------------|---------------------------------------------------------------------------------------------------------------------------------------------------------------------------------------------------------------------------------------------------------------------------------------------------------------------------------------------------------------------------------------------------------------------------------------------------------------------------------------------------------------------------------------------------|--|--|
|                                                                                                                                                                                                                                                                                                       | <u>Report</u>                                                                                                                                                                                                                                                                                                                                                                                                                                                                                                                                     |  |  |
| Title of the Event /Activity / Camp                                                                                                                                                                                                                                                                   | No Smoking Day Celebration                                                                                                                                                                                                                                                                                                                                                                                                                                                                                                                        |  |  |
| Conducted Date                                                                                                                                                                                                                                                                                        | 09/03/2022                                                                                                                                                                                                                                                                                                                                                                                                                                                                                                                                        |  |  |
| Number of Participants                                                                                                                                                                                                                                                                                | 48                                                                                                                                                                                                                                                                                                                                                                                                                                                                                                                                                |  |  |
| Inside Campus / Outside Campus                                                                                                                                                                                                                                                                        | Outside                                                                                                                                                                                                                                                                                                                                                                                                                                                                                                                                           |  |  |
| quit it. This year, No Smoking E<br>main goal of this day is to raise as<br>smoking and other forms of toba<br>smokers in quitting their harmful<br>on 09 <sup>th</sup> March, 2022 by arranging<br>signs & symptoms by Active &<br>has explained history, objective<br>Ardad sir explained the numbe | e side effects of smoking and encourage them to<br>bay is being observed on March 9 <sup>th</sup> , 2022. The<br>vareness about the detrimental health impacts of<br>acco intake. The important message is to assist<br>habit. College has celebrated <b>No Smoking Day</b><br>rally in Kasabe Digraj village to highlight the<br>Passive smoking on the body. Mr. R. Ardad sir<br>& popularization of no smoking day. Mr. R.<br>r of harmful contents like Butane, Cadmium,<br>e, Ammonia, Arsenic, Methanol etc and its<br>resent in cigarette. |  |  |
| Antiper College or<br>Reg. No2/<br>NGC/New<br>Pharm/<br>approval                                                                                                                                                                                                                                      | Principal                                                                                                                                                                                                                                                                                                                                                                                                                                                                                                                                         |  |  |