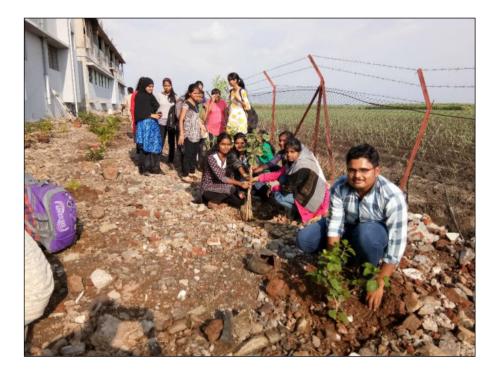

#### Report

| Title of the Event /Activity / Camp | Tree Plantation      |  |
|-------------------------------------|----------------------|--|
| Conducted Date                      | 28/07/2021           |  |
| Number of Participants              | Second Year Students |  |
| Inside Campus / Outside Campus      | Inside               |  |

Summary of event:

Trees contribute to their environment over long periods of time by providing oxygen, improving air quality, climate amelioration, conserving water, preserving soil, and supporting wildlife. During the process of photosynthesis, trees take in carbon dioxide and produce the oxygen we breathe. The NSS unit of the institute had organized Tree Plantation on 28<sup>th</sup> Nov, 2021 at Dr Shivajirao Kadam College of Pharmacy Kasabe Digraj. Volunteers planted 70 trees from 10.00 am to 12.30 pm.