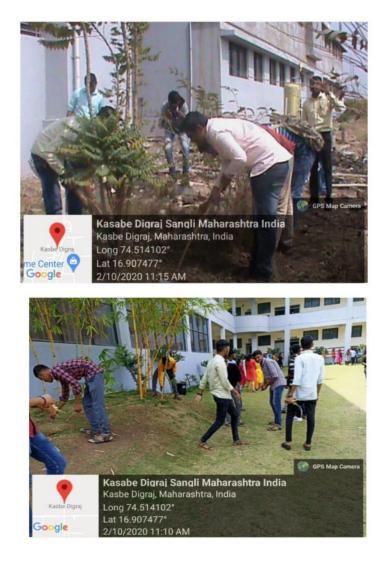

#### REPORT

| Title of the Event /Activity / Camp | Swachhata Abhiyan    |
|-------------------------------------|----------------------|
| Conducted Date                      | 02/10/2021           |
| Number of Participants              | Second Year Students |
| Inside Campus / Outside Campus      | Outside              |

Summary of event:

A beautiful initiative taken by the Dr. Shivajirao Kadam College of Pharmacy, Kasabe Digraj Tal-Miraj Dist-Sangli, on tis Clean India Campaign. The students proposed taking up an agenda of cleaning the area around the school which is located in Digraj village. Because in this village there is increasing the number of covid and dengue patients, so to avoid or minimize the infection and maintain healthy environment surround the school area students came up with this agenda as a symbolic initiative in regard to Swachhata Abhiyan during covid pandemic. On the morning of that day students of B. Pharmacy class Second year started their work of cleaning the village area.