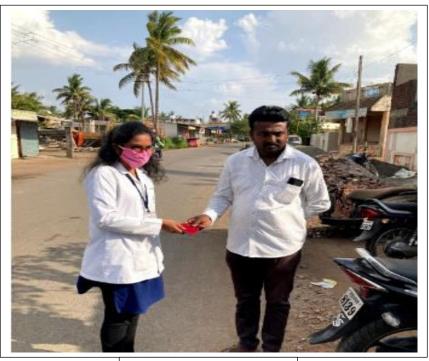

#### Summary of event:

On 07<sup>th</sup>April 2021, Dr. Shivajirao Kadam College of Pharmacy, Kasabe Digraj celebrated World Health Day. On this occasion, COVID-19 Free Distribution Face Mask has conducted in Kasabe Digraj. There were 20 students of the institute took participated in COVID-19 Free Distribution Face Mask.

World Health Day

F :