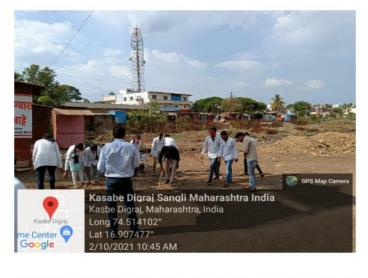

#### REPORT

| Title of the Event /Activity / Camp | Swachhata Abhiyan    |
|-------------------------------------|----------------------|
| Conducted Date                      | 02/10/2021           |
| Number of Participants              | Second Year Students |
| Inside Campus / Outside Campus      | Outside              |

Summary of event:

A beautiful initiative taken by the Dr. Shivajirao Kadam College of Pharmacy, Kasabe Digraj Tal-Miraj Dist-Sangli, on tis Clean India Campaign. The students proposed taking up an agenda of cleaning the area around the school which is located in Digraj village. Because in this village there is increasing the number of covid and dengue patients, so to avoid or minimize the infection and maintain healthy environment surround the school area students came up with this agenda as a symbolic initiative in regard to Swachhata Abhiyan during covid pandemic. On the morning of that day students of B. Pharmacy class Second year started their work of cleaning the village area.